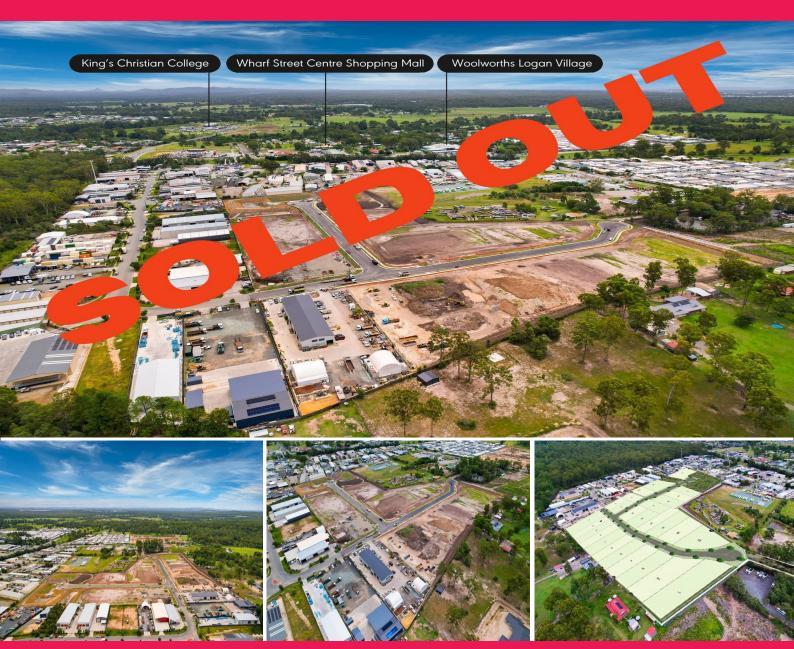

27 Lots Industrial Avenue, Logan Village QLD 4207

## Synergy Park Industrial Estate: Sold Out - Owner Occupiers - Tenants Register To

Synergy Park Industrial Estate is ideally situated in Logan Village, approximately 14 mins to the M1 and within a key industrial area servicing Brisbane, the Gold Coast and West.

With developments looking to commence in June 2024, we are busy working with developers looking to bring to market several projects within this estate.

These will include: Tilt Panel and Steel Warehouses available for Lease + Sale.