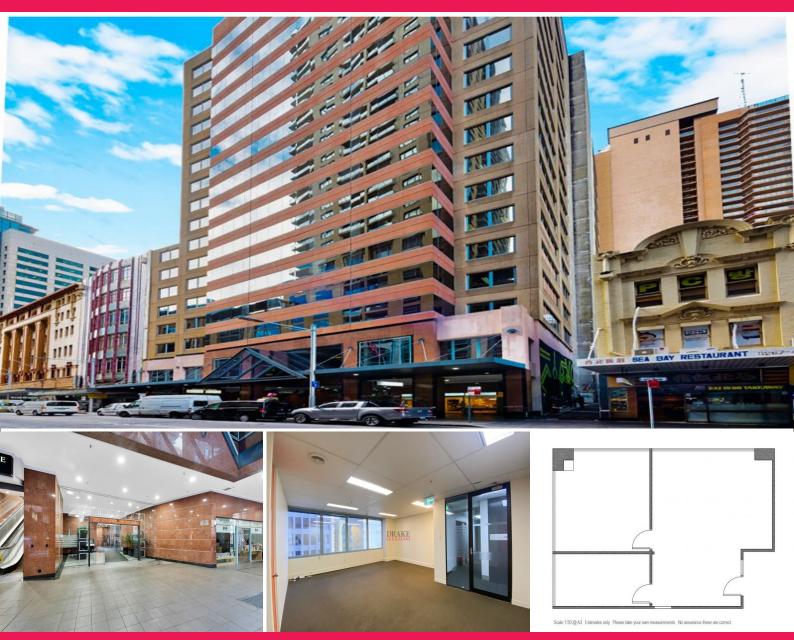

## **Professional Office For Lease! Close to Trains, Metro and Courts**

- \* Approx. 64sqm
- \* Ample natural light
- \* Two partitioning rooms plus a reception area
- \* Close to Town Hall, Local Courts and World Square
- \* Quality fit out

The Chambers is an 18 story building comprising 15 office floors above 2 retail floors and a shopping arcade which inter-connects with the property to the rear providing access to Castlereagh Street. The premises are serviced by high speed elevators and are of superb quality.