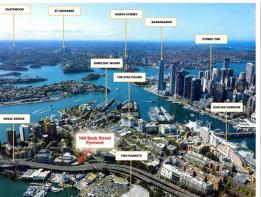

140 Bank Street, Pyrmont NSW 2009

## Showroom, Retail or Office - Maximise Your Brand Exposure on This Prominent Corn

Deans Property is proud to offer this stunning showroom, retail, or office space. 140 Bank Street is a located just 1.5 km from the Centre of the CBD near Blackwattle Bay, adjacent to the Anzac Bridge & walking distance to Sydney Fish Markets.

Drawing comparisons with New York City's Meatpacking District, Pyrmont has slowly transformed over the last 20 years as a place where old meets new, establishing itself as a new kind of cool. is a short walk from Town Hall Train Station, Pyrmont Bay Ferry Wharf & nearby Light Rail Stations for an effortless journey to and from work with an array of lifestyle amenity options along