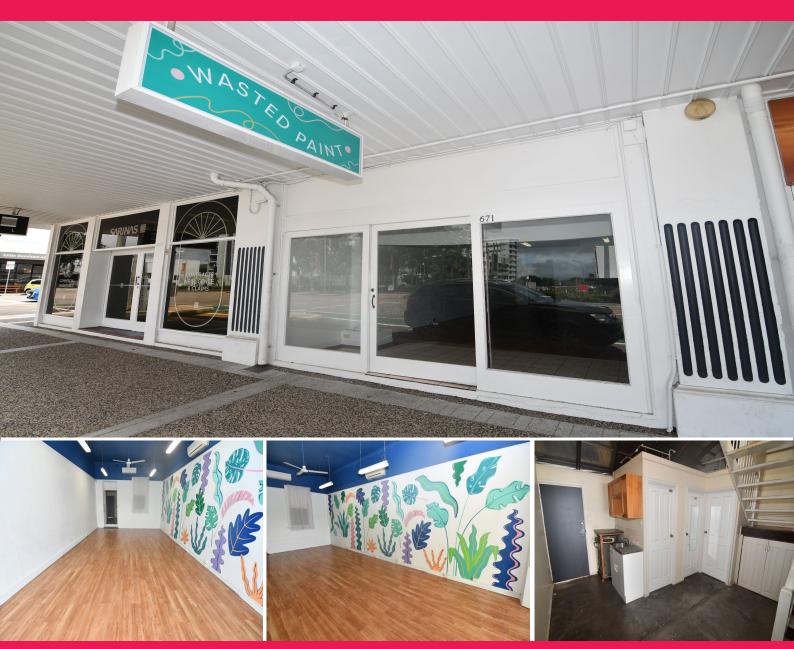

2/663-677 Flinders Street, Townsville City QLD 4810

## **Well Positioned CBD Office or Retail Tenancy**

Flinders Terraces are well positioned at the go ahead end of the Townsville CBD opposite the exciting new Central, Holborn & Paddington mixed use projects.

This property is available immediately and features:

- ? Ground floor open plan
- ? Air-conditioned
- ? Male & female toilets
- ? Kitchenette
- ? Additional storage
- ? 1 dedicated car park
- ? High exposure
- ? Signage opportunities

Con

Retail

FOR LEASE

\$1,917 per month + GST

92sqm

Ray White, Commercial

Townsville

**Troy Townsend** 