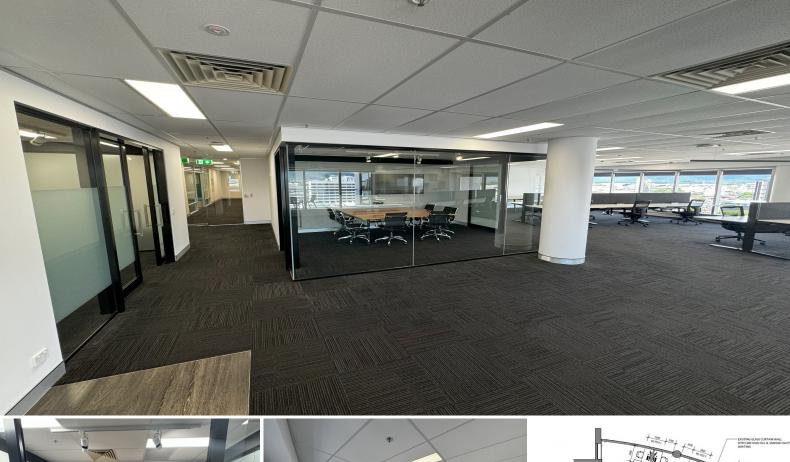

## Attract your staff back into the office

Elevate your business to new heights with this prestigious office space on Level 10 of Cairns Corporate Tower. Offering a prime location, modern amenities and breathtaking views, this workspace is designed to meet the needs of discerning professionals.

Key Features:

- ? Spacious and customisable to accommodate your team's needs
- ? Floor to ceiling windows providing abundant natural light and inspiring views
- ? Installed telecommunications infrastructure
- ? Well appointed boardroom and meeting room
- ? Ultra modern end of trip facilities
- ? In house kitchen with staff social bar
- ? Central location to a

Offices FOR LEASE Contact RWC Agents Susan and Grant 214sqm