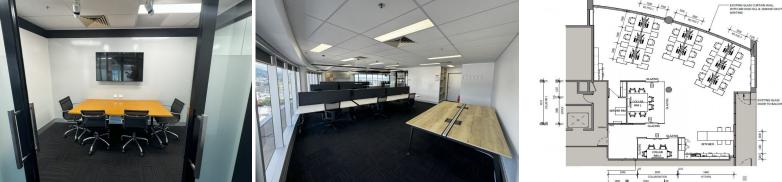

## Attract your staff back into the office

Elevate your business to new heights with this prestigious office space on Level 10 of Cairns Corporate Tower. Offering a prime location, modern amenities and breathtaking views, this workspace is designed to meet the needs of discerning professionals.

Key Features:

- ? Spacious and customisable to accommodate your team's needs
- ? Floor to ceiling windows providing abundant natural light and inspiring views
- ? Installed telecommunications infrastructure
- ? Well appointed boardroom and meeting room
- ? Ultra modern end of trip facilities
- ? In house kitchen with staff social bar
- ? Central location to a

Offices FOR LEASE Contact RWC Agents Susan and Grant 214sqm