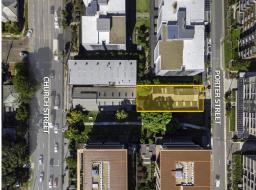

## Raine&Horne. Commercial

19 Porter Street, Ryde NSW 2112

## **Centrally Located Industrial Warehouse**

Situated strategically amidst major transport arteries. This location ensures seamless connectivity to your target markets also being within close proximity to M4 Motorway (6km\*), Homebush Bay Drive (1km\*) & Victoria Road (2km\*). Located less than 1km\* from Meadowbank Railway Station, Buses and Ferry Wharf and only minutes to Top Ryde & Rhodes Shopping Centre, DFO, Sydney Olympic Park and Macquarie University. Centrally located, Ryde is equidistant from Parramatta & Sydney CBD.