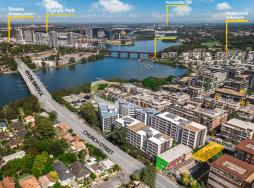

## **Centrally Located Industrial Warehouse**

Situated strategically amidst major transport arteries. This location ensures seamless connectivity to your target markets also being within close proximity to M4 Motorway (6km\*), Homebush Bay Drive (1km\*) & Victoria Road (2km\*). Located less than 1km\* from Meadowbank Railway Station, Buses and Ferry Wharf and only minutes to Top Ryde & Rhodes Shopping Centre, DFO, Sydney Olympic Park and Macquarie University. Centrally located, Ryde is equidistant from Parramatta & Sydney CBD.