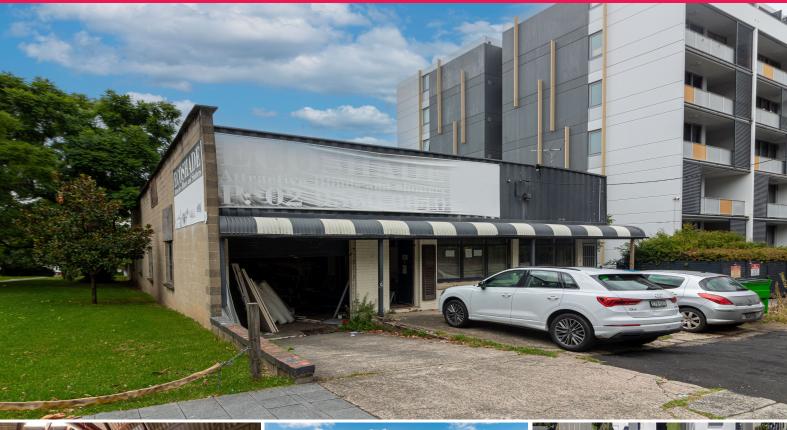

## Raine&Horne. Commercial

19 Porter Street, Ryde NSW 2112

## **Centrally Located Industrial Warehouse**

Situated strategically amidst major transport arteries. This location ensures seamless connectivity to your target markets also being within close proximity to M4 Motorway (6km\*), Homebush Bay Drive (1km\*) & Victoria Road (2km\*). Located less than 1km\* from Meadowbank Railway Station, Buses and Ferry Wharf and only minutes to Top Ryde & Rhodes Shopping Centre, DFO, Sydney Olympic Park and Macquarie University. Centrally located, Ryde is equidistant from Parramatta & Sydney CBD.

19 Porter St is described as a low rise, clear span warehouse/office conversion.

The property is currently used as a commercial use.

? 80/20 warehouse-offic

Industrial
FOR LEASE
Contact Exclusive Agent
395sqm