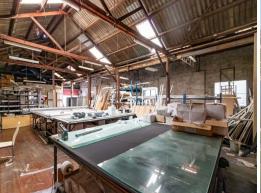

19 Porter St is described as a low rise, clear span warehouse/office conversion.

The property is currently used as a commercial use.

? 80/20 warehouse-offic

Industrial
FOR LEASE
Contact Exclusive Agent
395sqm