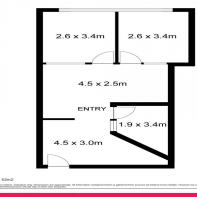

- Approx. 52sqm
- Glass partitioned with functional layout
- 2 Director rooms, 1 meeting room and reception
- Excellent natural light
- Common kitchenette and bathrooms
- Near Museum train sta

Offices FOR SALE

Contact agent

52sqm