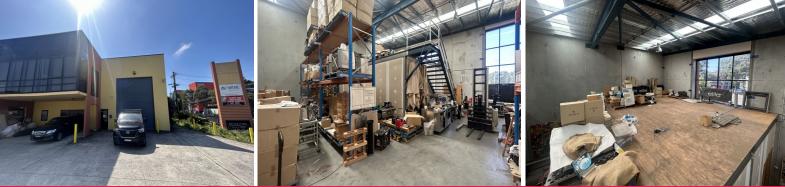

- ? Unit area totaling 460m?\*
- $?\ \mbox{High}\ \mbox{exposure}\ \mbox{from}\ \mbox{on}\ \mbox{passing}\ \mbox{traffic}\ \mbox{from}\ \mbox{Newbridge}\ \mbox{Road}$
- ? Full height concrete panel construction
- ? High clearance roller shutter door access
- ? Internal amenities and kitchenette
- ? On-site parking with two (2) dedicated car spaces
- ? Property Available in May 2024