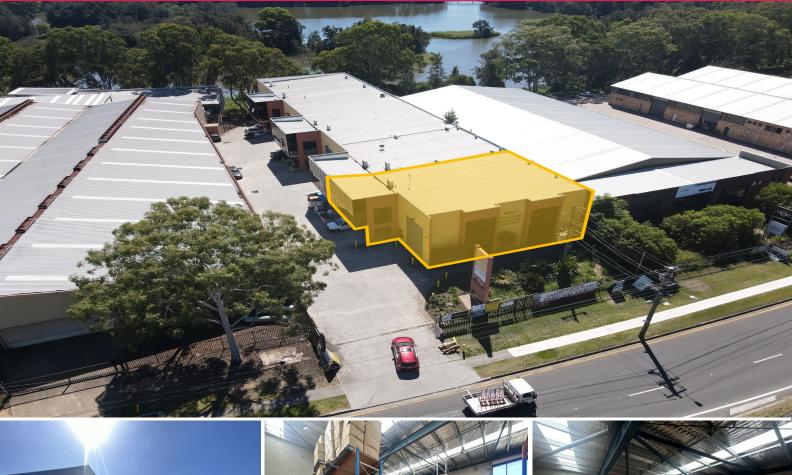

## Unit 1/333 Newbridge Road, Chipping Norton NSW 2170

## **High Exposure Industrial Unit For Lease**

The subject property is located on Newbridge Road, within the well-established Chipping Norton Industrial precinct. Excellent access to the M5 motorway provided via Henry Lawson Drive or Moorebank Avenue. Close to all the essential services of the Liverpool CBD including Liverpool Railway Station.

- ? Unit area totaling 460m?\*
- $?\ \mbox{High}\ \mbox{exposure}\ \mbox{from}\ \mbox{on}\ \mbox{passing}\ \mbox{traffic}\ \mbox{from}\ \mbox{Newbridge}\ \mbox{Road}$
- ? Full height concrete panel construction
- ? High clearance roller shutter door access
- ? Internal amenities and kitchenette
- ? On-site parking with two (2) dedicated car spaces
- ? Property Available in May 2024