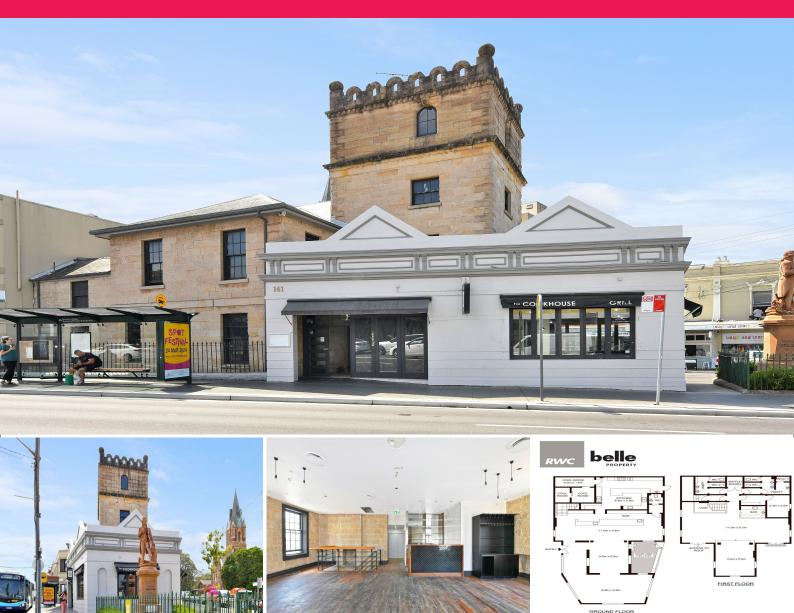

## 141-143 Belmore Road, Randwick NSW 2031

## **Distinctive Corner Freehold Property**

RWC South Sydney and Belle Property Randwick are pleased to present 141-143 Belmore Road Randwick. Positioned at the hub's entrance, it's ideal for investors and owner-occupiers. This distinctive corner freehold promises success, strategically benefiting from surrounding development and infrastructure projects. Boasting high visibility in a vibrant precinct, it offers ample space on approximately 295sqm\* land and 438sqm\* building area.

- ? Food, medical, retail or office opportunity
- ? Distinctive corner freehold property
- ? Positioned to benefit from surrounding infrastructure projects
- ? Prominent exposure in vibrant precinct

0413 390 882 | emilee.t