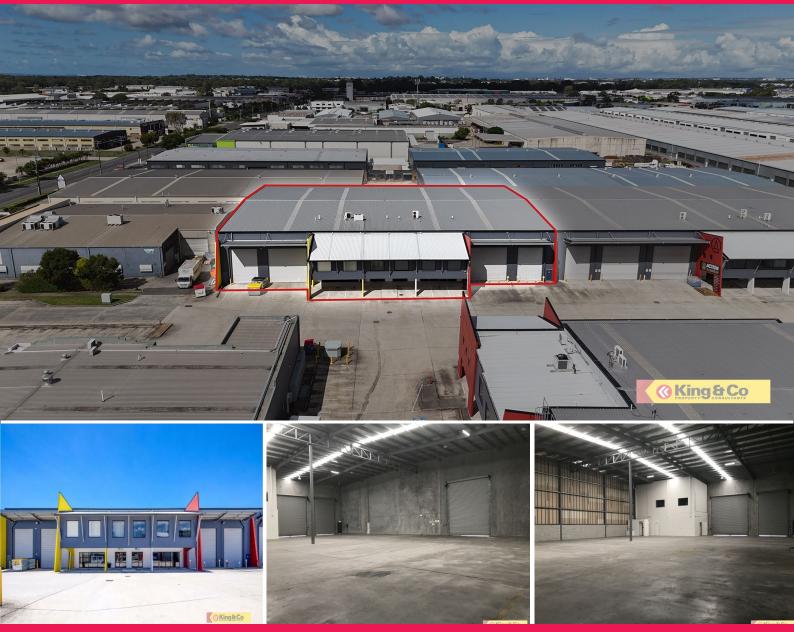

## **Outstanding Tilt Panel Units on Robinson Road!**

King & Co are pleased to offer for lease 14+15/210 Robinson Road, Geebung.

- 1,143sqm ? 2,286sqm premium office/warehouse
- 930sqm ? 1,860sqm of clear-span warehouse
- Corporate office/showroom space across two levels
- Substantial hardstand & B-double truck access
- 4 Container height roller doors
- Exposure to busy Robinson Road

Outstanding tilt panel units on prime located in tightly held "Icon on Robinson" complex. High bay warehouse accessed via four container height roller doors. Great truck access with substantial central hardstand space. Modern air-conditioned office/showroom over two levels with strong corpora Industrial FOR LEASE Contact Agent