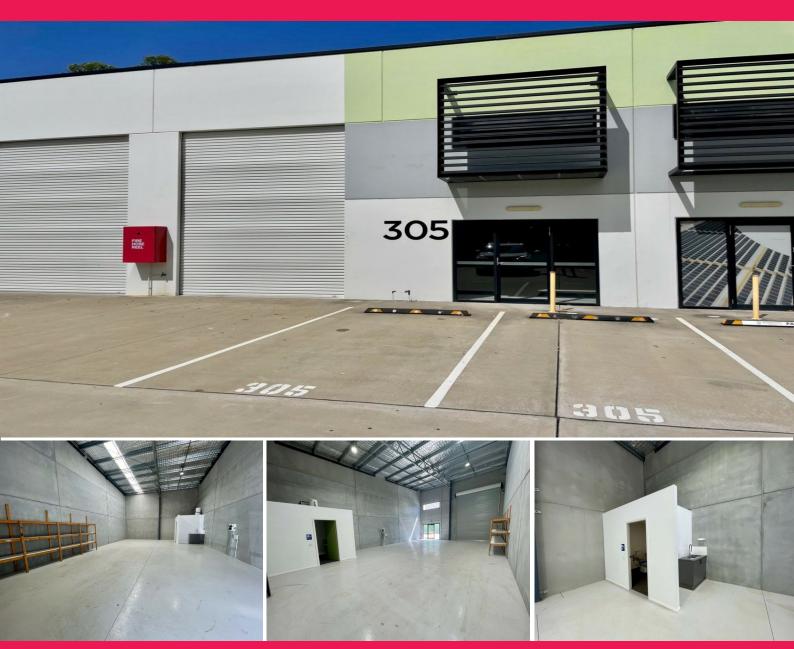

## **Premier Warehouse Unit!**

Be quick to secure this immaculate warehouse unit, approximately 140m2 and located within the popular Tuggerah Business Park.

Well presented with a functional layout, excellent height, and parking at your door.

Other key features include:

- Wide driveways with separate ingress and egress making deliveries a breeze.
- High and wide roller door.
- Kitchenette and bathroom amenities.
- 3 phase power outlet.
- Allocated car parking