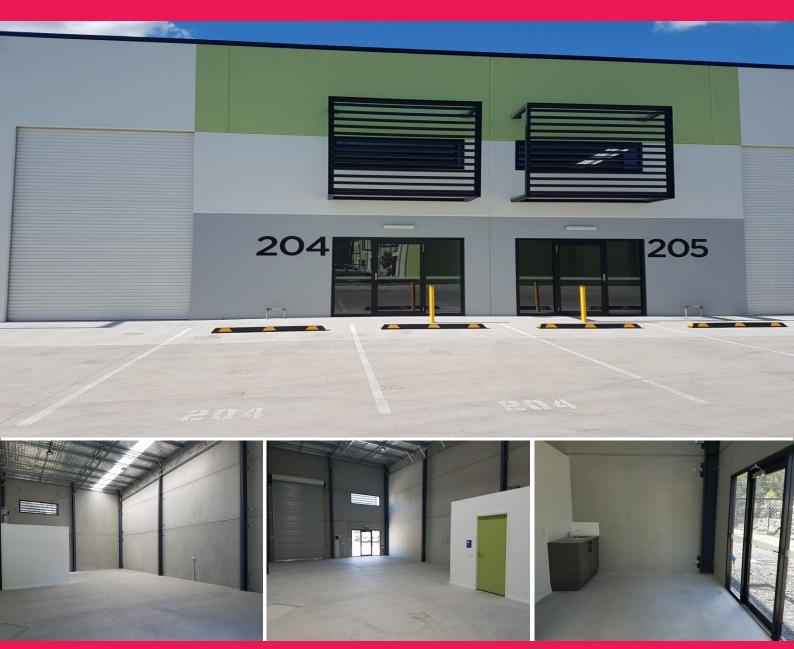

## A Yard! Exposure! Location! Great Value!

This excellent quality 145 square metre (approx.) factory unit is constructed of full precast concrete and has a brilliant fully fenced small yard for extra storage.

There is outstanding exposure over 40,000 cars per day (approx.) along Wyong Rd, with signage permitted.

Abundant natural light and quality amenities, plus excellent parking in the complex are all huge bonuses.

This is a very unique opportunity and represents great value!

Call NOW to arrange an inspection!

Industrial
FOR LEASE
\$26,000 Net Per Annum + GST
145sqm

Ty Blanch

+61 421 645 961
Ty.Blanch@au.knightfrank.com