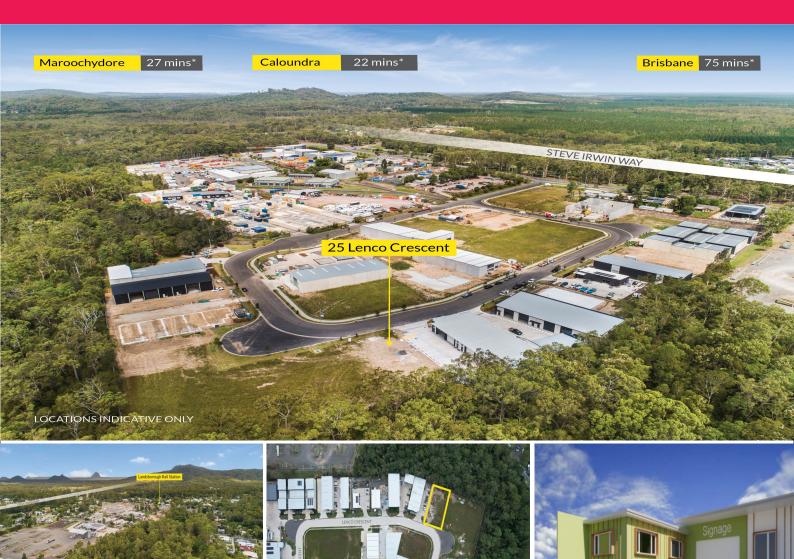

Located in a small development of only two units on a 1,500m?\* site, the highly efficient and well thought-out design features functionality with front facing rollers doors and direct road access.

Features include LED high bay lighting, electric roller door access and and allocated parking.