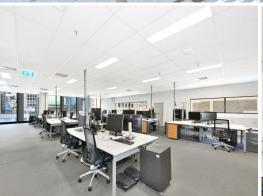

Key Features

- Whole floor comprising a large generous open plan area, kitchen breakout, executive office, board room, meeting room and data coms room
- Abundant natural light on three sides
- Exclusive male and female bathrooms
- End of trip facilitie

Offices
FOR LEASE
Contact Agent
278sqm