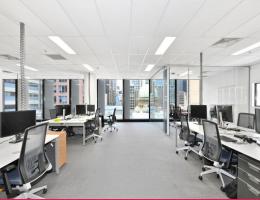

Key Features

- Whole floor comprising a large generous open plan area, kitchen breakout, executive office, board room, meeting room and data coms room
- Abundant natural light on three sides
- Exclusive male and female bathrooms
- End of trip facilitie

Offices
FOR LEASE
Contact Agent
278sqm