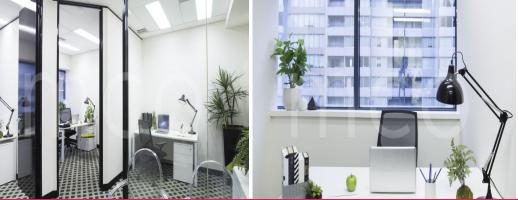

Suite 716 features:

- Two executive offices with large windows
- Semi-private meeting area or open-plan workspace
- Dedicated reception area to greet clients
- Expansive windows on rear wall, allowing plenty of natural light
- Functional glass partitioning
- Ideal for owner-occup