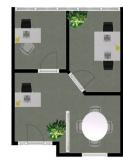

Suite 716 features:

- Two executive offices with large windows
- Semi-private meeting area or open-plan workspace
- Dedicated reception area to greet clients
- Expansive windows on rear wall, allowing plenty of natural light
- Functional glass partitioning
- Ideal for owner-occup

Offices FOR SALE \$85,000 + GST

35sqm

**DEAGUE GROU** 

**Melbourne Commercial** 

Office Sales & Leasing