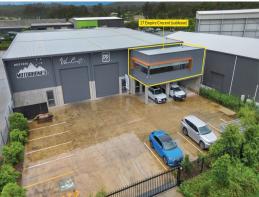

### **Prime Office**

Chantel Dielwart from RWC Noosa & Sunshine Coast is pleased to present 17 Empire Crescent, Chevallum to the market for lease.

This good sized office space for a sublease opportunity is located within the thriving Chevallum industrial zone.

#### PROPERTY FEATURES

- ? Size: 91m?\*
- ? Open plan layout
- ? Fresh and modern ambiance
- ? Ample natural light
- ? On site staff amenities
- ? Shared kitchen amenit

Offices

FOR LEASE

\$16,380pa + outgoings + GST