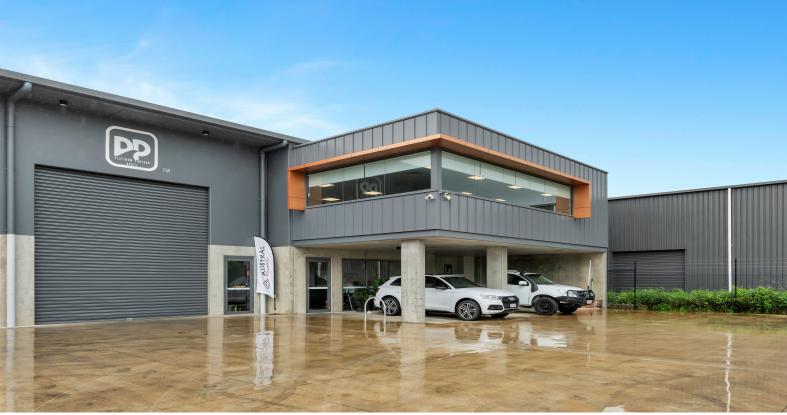

### **Prime Office**

Chantel Dielwart from RWC Noosa & Sunshine Coast is pleased to present 17 Empire Crescent, Chevallum to the market for lease.

This good sized office space for a sublease opportunity is located within the thriving Chevallum industrial zone.

#### PROPERTY FEATURES

- ? Size: 91m?\*
- ? Open plan layout
- ? Fresh and modern ambiance
- ? Ample natural light
- ? On site staff amenities
- ? Shared kitchen amenit

Offices

FOR LEASE

\$16,380pa + outgoings + GST