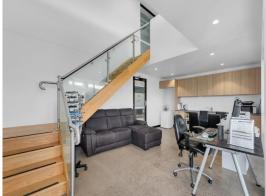

### **Prime Office**

Chantel Dielwart from RWC Noosa & Sunshine Coast is pleased to present 17 Empire Crescent, Chevallum to the market for lease.

This good sized office space for a sublease opportunity is located within the thriving Chevallum industrial zone.

#### PROPERTY FEATURES

- ? Size: 91m?\*
- ? Open plan layout
- ? Fresh and modern ambiance
- ? Ample natural light
- ? On site staff amenities
- ? Shared kitchen amenit

Offices

FOR LEASE

\$16,380pa + outgoings + GST