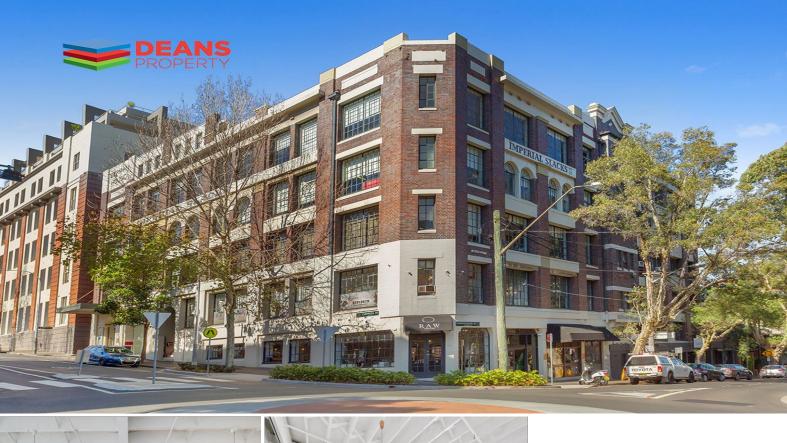

## Reite 2048 vel 3/104-112 Commonwealth Street, Surry Hills

## **Desirable Turn Key Office in Surry Hills**

Bursting with character, this tenancy has recently been upgraded and restored to enhance its warehouse features.

Located in a leafy street in Surry Hills you will be located in the F&B epicentre of Sydney with countless cafes, eateries and wine bars closely.

Key property features include:

- 290sqm\* approx. Tenancy
- Partially fitted with board and meeting rooms
- 24 cabled workstations available for negotiation
- Exposed beams and timber flooring throughout
- Brand new kitchen and bathroom
- Abundance of natural light with large warehouse ?New York' Style w