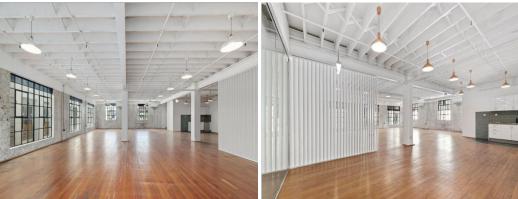

## **Desirable Turn Key Office in Surry Hills**

Bursting with character, this tenancy has recently been upgraded and restored to enhance its warehouse features.

Located in a leafy street in Surry Hills you will be located in the F&B epicentre of Sydney with countless cafes, eateries and wine bars closely.

Key property features include:

- 290sqm\* approx. Tenancy
- Partially fitted with board and meeting rooms
- 24 cabled workstations available for negotiation
- Exposed beams and timber flooring throughout
- Brand new kitchen and bathroom
- Abundance of natural light with large warehouse ?New York' Style w