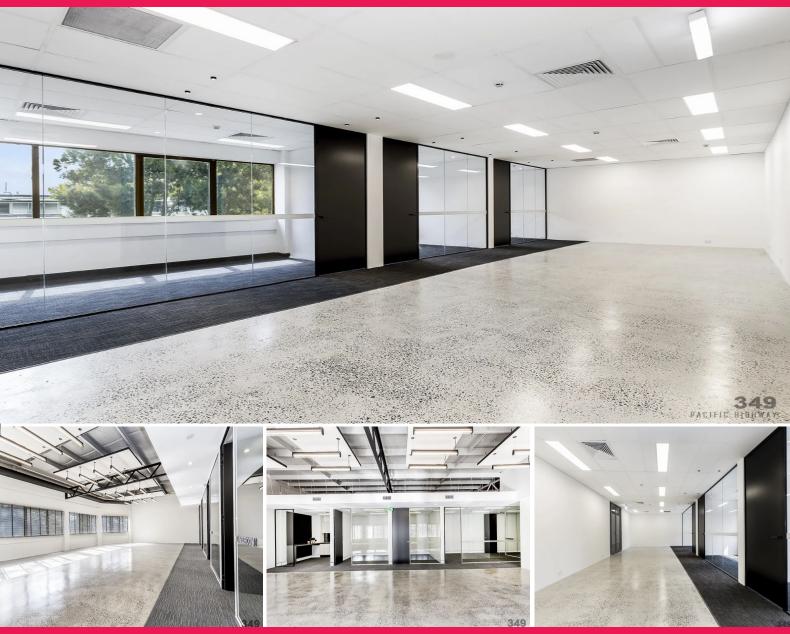

## NORTH SYDNEY FRINGE OFFICE SUITES WITH MODERN FIT OUT

349 Pacific Highway is a commercial office building located on the corner of Pacific Highway and Myrtle Street, a central enclave that captures a village-like atmosphere, steps to local West Street cafes and minutes to the heart of North Sydney CBD. These professional and versatile suites would suit many business uses at affordable rent.