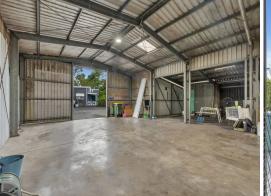

## **High Exposure Warehouse with Hardstand**

Rachel Cadamy from RWC Noosa & Sunshine Coast is pleased to present 1/57 Cordwell Road, Yandina to the market for lease.

PROPERTY FEATURES

- ? 288m?\* industrial shed
- ? Drive through access
- ? On site car parking
- ? 3 phase power
- ? Positioned with clear exposure and ample passing traffic behind the public weighbridge
- ? High Impact Industry zoning
- ? Easy access to the Bruce Highway
- ? Part of an industria

Industrial FOR LEASE Contact Agent 288sqm