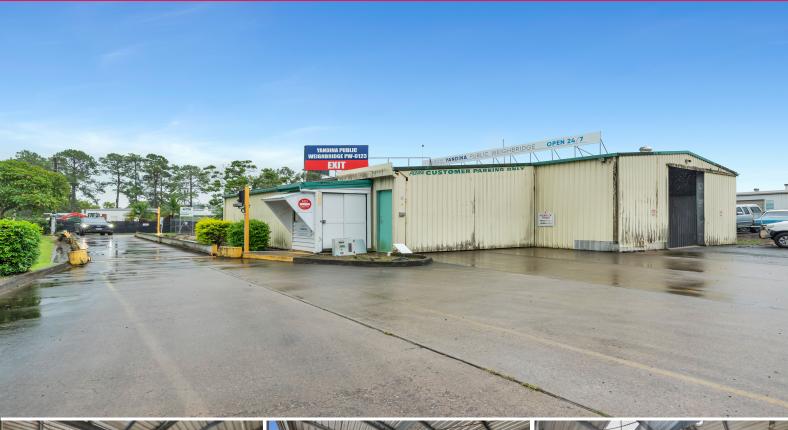

## **High Exposure Warehouse with Hardstand**

Rachel Cadamy from RWC Noosa & Sunshine Coast is pleased to present 1/57 Cordwell Road, Yandina to the market for lease.

PROPERTY FEATURES

- ? 288m?\* industrial shed
- ? Drive through access
- ? On site car parking
- ? 3 phase power
- ? Positioned with clear exposure and ample passing traffic behind the public weighbridge
- ? High Impact Industry zoning
- ? Easy access to the Bruce Highway
- ? Part of an industria

Industrial FOR LEASE Contact Agent 288sqm