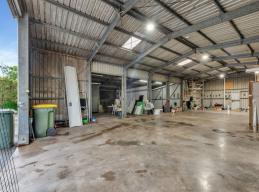

## **High Exposure Warehouse with Hardstand**

Rachel Cadamy from RWC Noosa & Sunshine Coast is pleased to present 1/57 Cordwell Road, Yandina to the market for lease.

PROPERTY FEATURES

- ? 288m?\* industrial shed
- ? Drive through access
- ? On site car parking
- ? 3 phase power
- ? Positioned with clear exposure and ample passing traffic behind the public weighbridge
- ? High Impact Industry zoning
- ? Easy access to the Bruce Highway
- ? Part of an industria

Industrial FOR LEASE Contact Agent 288sqm