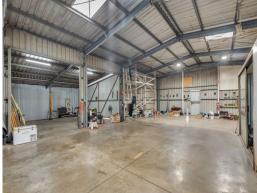

## **High Exposure Warehouse with Hardstand**

Rachel Cadamy from RWC Noosa & Sunshine Coast is pleased to present 1/57 Cordwell Road, Yandina to the market for lease.

PROPERTY FEATURES

- ? 288m?\* industrial shed
- ? Drive through access
- ? On site car parking
- ? 3 phase power
- ? Positioned with clear exposure and ample passing traffic behind the public weighbridge
- ? High Impact Industry zoning
- ? Easy access to the Bruce Highway
- ? Part of an industria

Industrial FOR LEASE Contact Agent 288sqm