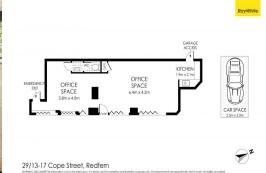

Located within walking distance to Redfern and Central Stations, this property offers unparalleled convenience and connectivity. The internal layout features an open rectangular space providing a blank canvas for future reconfiguration to suit various business needs.

Retail FOR SALE For Sale 46sqm