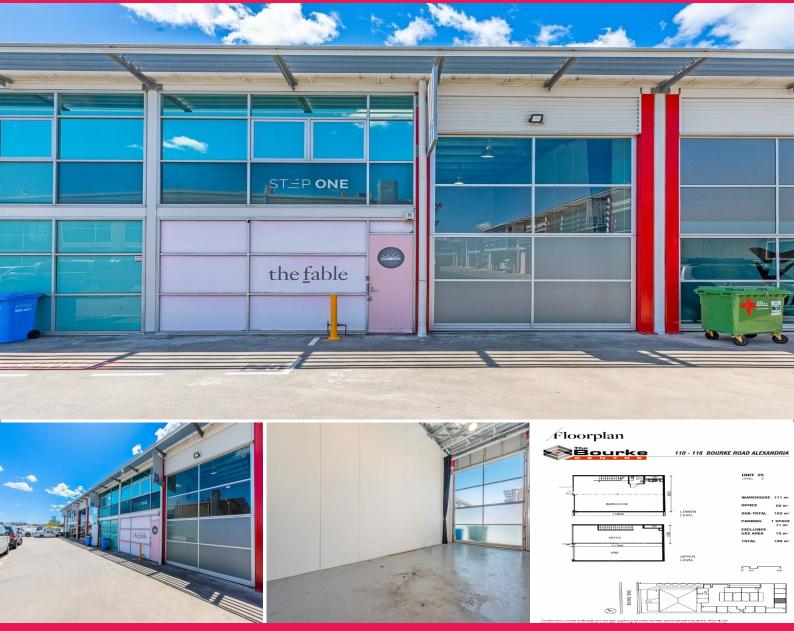

## Alexandria Entry Level Strata Warehouse - 159sqm + 2 car spaces

Located along Bourke Road Alexandria this neat and tidy entry level strata warehouse offers a versatile option for a mix of commercial users centrally located within Alexandria's thriving commercial precinct.

Well positioned on the top level of the well-known Bourke Road Business center offering a mixture of amenities including South Dowling sandwiches, Philosophy and Al Aseel Restaurant and "The Grounds of Alexandria" just across the street.

The property benefits from:

- ? Ground floor warehouse 107sqm\*
- ? First floor office 52sqm\*
- ? Total building area

Industrial FOR LEASE Contact Agent 159sqm