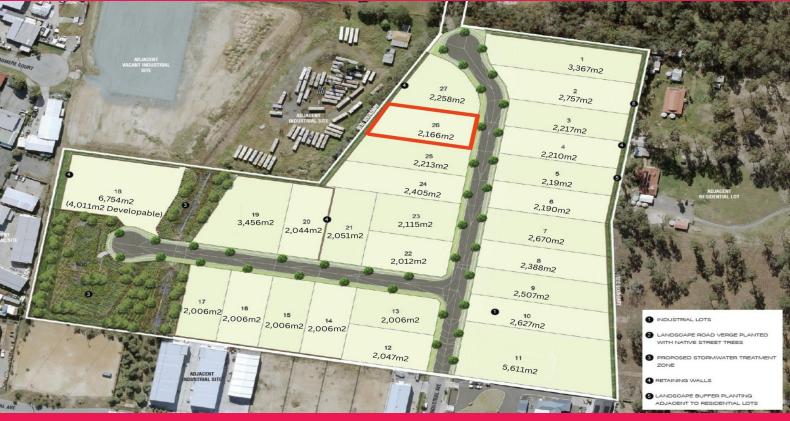

26/2 Industrial Avenue, Logan Village QLD 4207

- 1044m2 Building internal Gross Floor Area approx plus mezzanine
- 127m2 awning coverage
- 62m2 Office floor or as needed area
- Secure fencing

With options of Steel or Tilt Panel Concrete your Design and Construct (DnC) could be delivered for you turn key per your specifications.

Alternatively purchase the Lot and develop yourself and potentially save on stamp duty also.

Price Guide Sale: \$500/m2 (Lot only) + GST

Lease: POA

For further information or to book an inspection please contact Silvio Bevacqua or Daniel Pirrone-Cook.

Industrial FOR SALE

Price Guide: \$500/m2 Lease POA

1210sqm