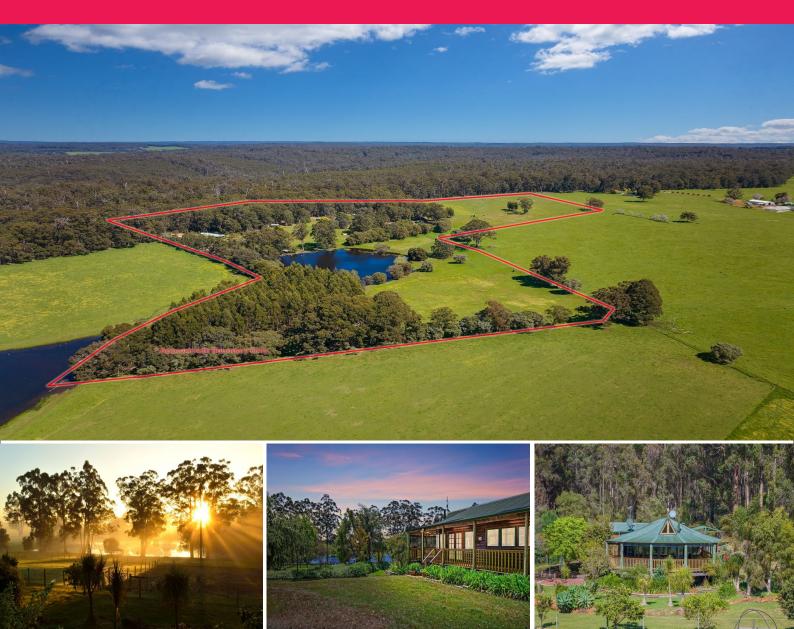

## DIAMOND FOREST FARM STAY: BUSINESS WITH FREEHOLD FOR SALE

Phone enquiries - please quote property ID 33565.

Discover the epitome of country living at Diamond Forest Farm Stay, nestled amidst the breathtaking Karri forests of South West Australia. An exceptional opportunity awaits for those seeking to own and operate an award-winning farm stay business in this idyllic natural setting.

Boasting a prestigious 5-star rating on Trip Advisor and consistently ranking as the top choice among Pemberton accommodations, Diamond Forest Farm Stay has garnered acclaim, including bronze in the Western Australian tourism awards and recognition from global organizations. With a proven bus Leisure FOR SALE \$2.2M - \$2.3M Negotiable 220sqm