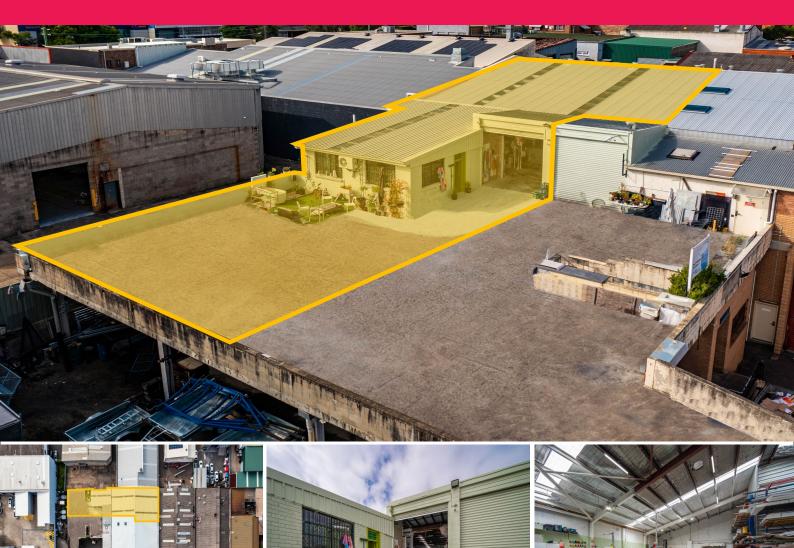

## Invest or Occupy | This 409sqm Warehouse is not to be Missed

Raine & Horne Commercial Macarthur, Kings Commercial Real Estate and CBRE are pleased to present to the market Unit 4, 5 Clyde Street, Rydalmere. Conveniently located only minutes from the Parramatta CBD, the property also benefits from its close proximity to arterial roads such as Victoria Road, James Ruse Drive, Silverwater Road and the M4 Motorway.

- ? Strata-titled Industrial Unit totalling 409m?\*
- ? Clear span warehouse with generous office space
- ? Substantial power supply
- ? North facing aspect providing abundance of natural light
- ? Small complex of five (5) units

This property is an exc

Industrial

FOR SALE

For Sale via Expressions of Interest

409sqm