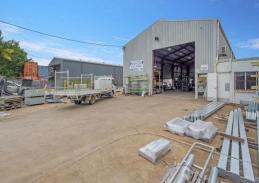

## **Secure Tenanted Investment - Industrial Warehouse**

This 490m2 industrial warehouse is being offered to the market with an established long-term tenant.

Situated in the heart of Garbutt, this 1000m2 medium impact industry lot allows for a multitude of uses.

The property features air conditioned offices/ staff amenities and high clearance, clear span warehouse with 3 phase power and access via wide electric roller shutters and offers a secure concrete hardstand.