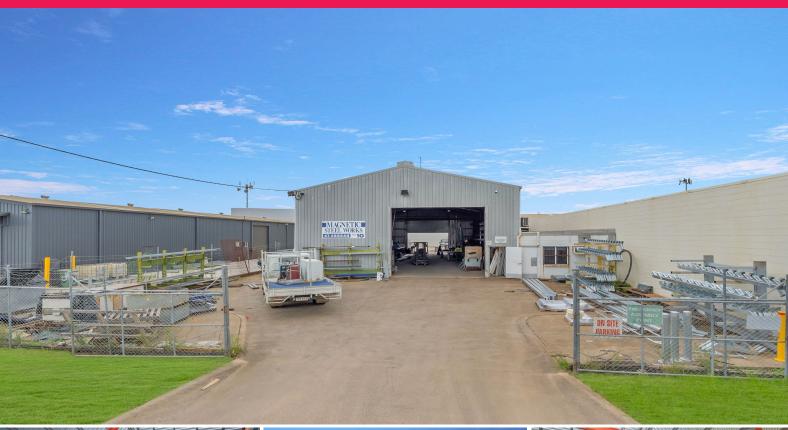

## **Secure Tenanted Investment - Industrial Warehouse**

This 490m2 industrial warehouse is being offered to the market with an established long-term tenant.

Situated in the heart of Garbutt, this 1000m2 medium impact industry lot allows for a multitude of uses.

The property features air conditioned offices/ staff amenities and high clearance, clear span warehouse with 3 phase power and access via wide electric roller shutters and offers a secure concrete hardstand.

? Office area: 47m2

? Warehouse area: 443m2

? NLA: 490m2

? Zoned: Medium impact

Industrial

FOR SALE

Offers to purchase (mid \$800,000) 490sqm

Ray White, Commercial