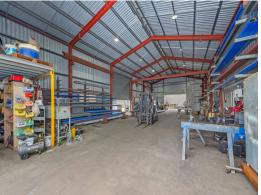

The property features air conditioned offices/ staff amenities and high clearance, clear span warehouse with 3 phase power and access via wide electric roller shutters and offers a secure concrete hardstand.

? Office area: 47m2

? Warehouse area: 443m2

? NLA: 490m2

? Zoned: Medium impact

Industrial

FOR SALE

Offers to purchase (mid \$800,000) 490sqm

Ray White, Commercial