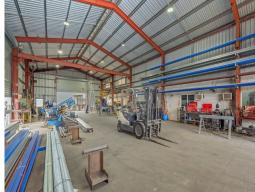

The property features air conditioned offices/ staff amenities and high clearance, clear span warehouse with 3 phase power and access via wide electric roller shutters and offers a secure concrete hardstand.

? Office area: 47m2

? Warehouse area: 443m2

? NLA: 490m2

? Zoned: Medium impact

Industrial

FOR SALE

Offers to purchase (mid \$800,000) 490sqm

Ray White, Commercial