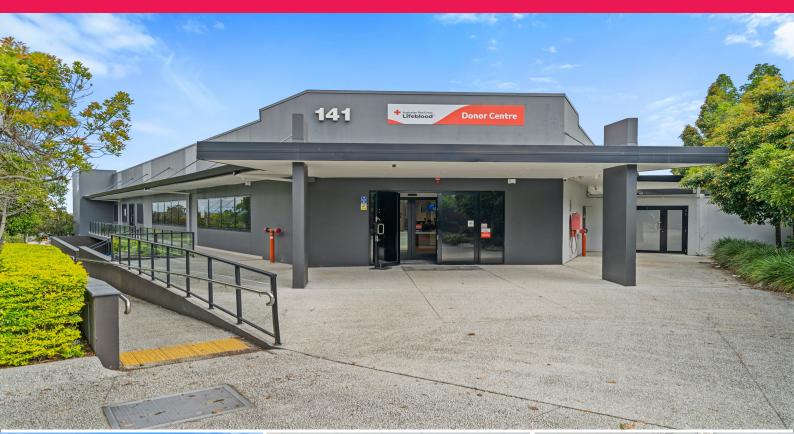

## 2/139-143 Barbaralla Drive, Springwood QLD 4127

## **QUALITY GROUND FLOOR OFFICE SPACE**

- ? Total area 528sqm
- ? Ground floor
- ? Open plan tenancy
- ? Ducted air-conditioned throughout
- ? Fibre optic internet connection
- ? Brand new security system
- ? Large street frontage
- ? Signage opportunity
- ? Disabled access
- ? 19 Undercover allocated parking bays
- ? 6 Outside allocated car parks
- ? Street and additional visitor parking
- ? Easy access to public transport
- ? Only minutes to Pacif

Offices FOR LEASE Contact Agent 528sqm