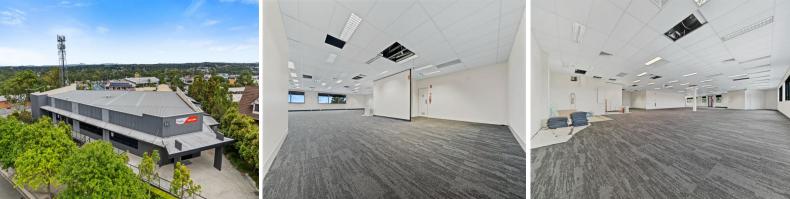

## 2/139-143 Barbaralla Drive, Springwood QLD 4127

## **QUALITY GROUND FLOOR OFFICE SPACE**

- ? Total area 528sqm
- ? Ground floor
- ? Open plan tenancy
- ? Ducted air-conditioned throughout
- ? Fibre optic internet connection
- ? Brand new security system
- ? Large street frontage
- ? Signage opportunity
- ? Disabled access
- ? 19 Undercover allocated parking bays
- ? 6 Outside allocated car parks
- ? Street and additional visitor parking
- ? Easy access to public transport
- ? Only minutes to Pacif

Offices FOR LEASE Contact Agent 528sqm