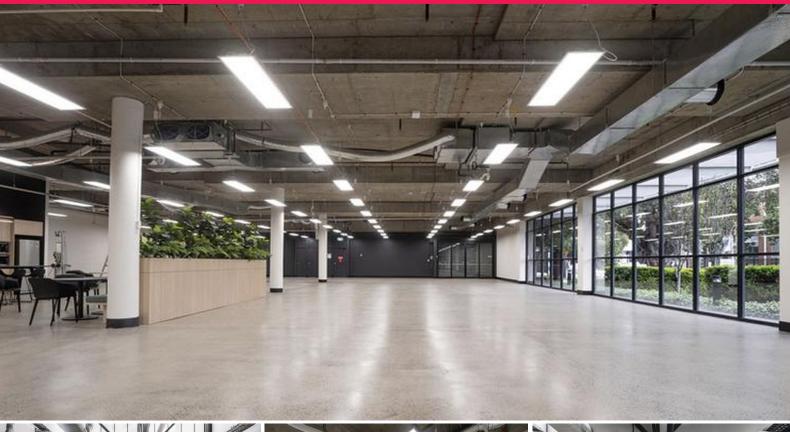

## **Sydney Corporate Park**

Sydney Corporate Park is a 14.4 hectare mixed-use estate with over 80 businesses located on-site.

Ideally located on O'Riordan Street in Alexandria, it is one of South Sydney's most diverse estates, encompassing a range of retail, entertainment, o?ce and warehouse businesses.

Now is the time to join Range Rover, Crunch Fitness and The Rocks Brewery in this vibrant estate.

For more information or to inspect this property, feel free to give Deans Property a call today!

For more property match