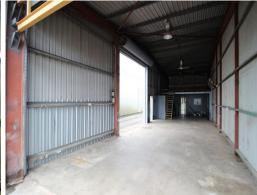

# Industrial Warehouse with an Aircon in the Office

Ticks all the boxes? Look no further welcome to 5/5 Toohey Street, Portsmith.

- 130 sqm Warehouse/workshop/office showroom
- High clearance warehouse with rear and side roller doors 100\* sqm
- 3-Phase power with high bay lighting
- Bonus storage mezzanine of 25\* sqm
- Two air-conditioned offices
- Reception/showroom space
- Kitchenette/ lunchroom
- Toilet
- Wide street access