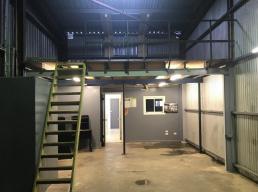

# Industrial Warehouse with an Aircon in the Office

Ticks all the boxes? Look no further welcome to 5/5 Toohey Street, Portsmith.

- 130 sqm Warehouse/workshop/office showroom
- High clearance warehouse with rear and side roller doors 100\* sqm
- 3-Phase power with high bay lighting
- Bonus storage mezzanine of 25\* sqm
- Two air-conditioned offices
- Reception/showroom space
- Kitchenette/ lunchroom
- Toilet
- Wide street access