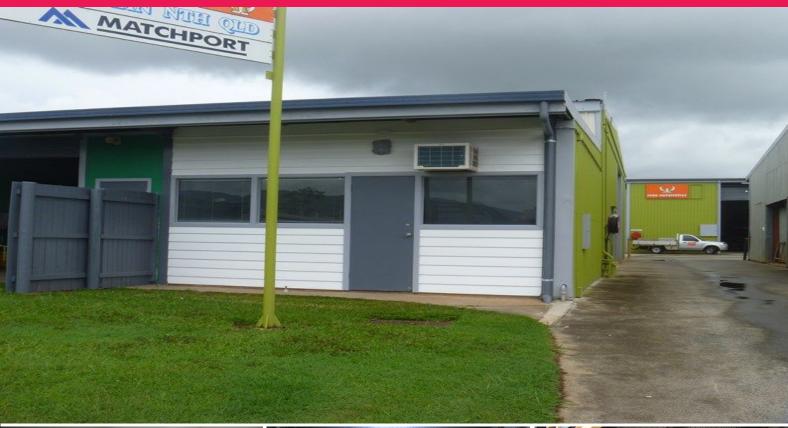

## Ray White

5/5 Toohey Street, Portsmith QLD 4870

# Industrial Warehouse with an Aircon in the Office

Ticks all the boxes? Look no further welcome to 5/5 Toohey Street, Portsmith.

- 130 sqm Warehouse/workshop/office showroom
- High clearance warehouse with rear and side roller doors 100\* sqm
- 3-Phase power with high bay lighting
- Bonus storage mezzanine of 25\* sqm
- Two air-conditioned offices
- Reception/showroom space
- Kitchenette/ lunchroom
- Toilet
- Wide street access