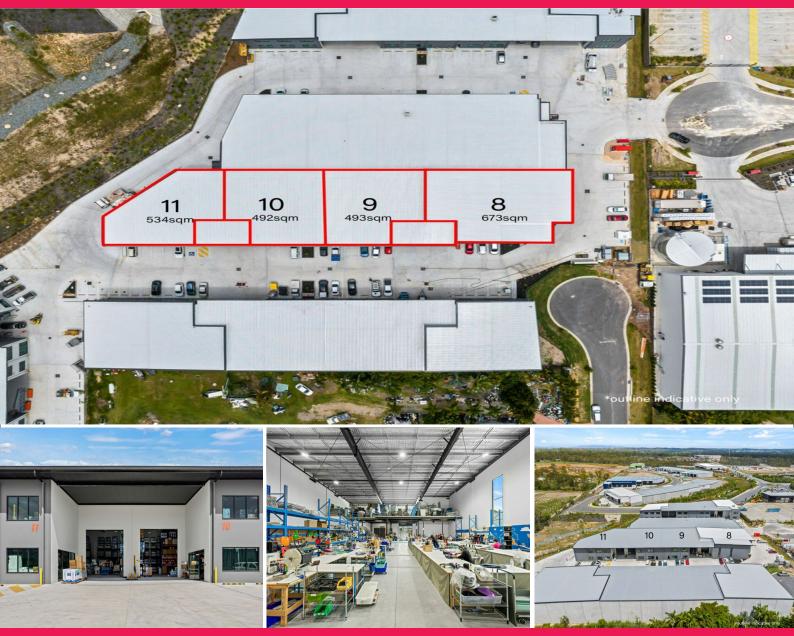

## 4 New Industrial Units - 673, 493, 492 & 534sqm Or Combine Units

- \* Exceptional design & built industrial complex
- \* Extra wide entry gate 15 metres, for great truck access
- \* Recessed 4.5 metre wide electric roller doors with high clearance awning
- \* High clearance warehouse up to 8.5 metres
- \* With or without office fitout. Office can be built to suit you
- \* Associate with neighbours, Australia Post, Metcash & Kennard Hire
- \* Easy access to Mt Lindesay Highway, Logan Motorway &Gateway Arterial

LEASE RATE: Contact Sole Agent Bruce Webster 0408 551 858

AVAILABLE SPACE: 492, 493, 534, 673sqm

TOTAL BUILDING: 2,192sqm

Industrial

FOR LEASE

Contact Sole Agent Bruce Webster