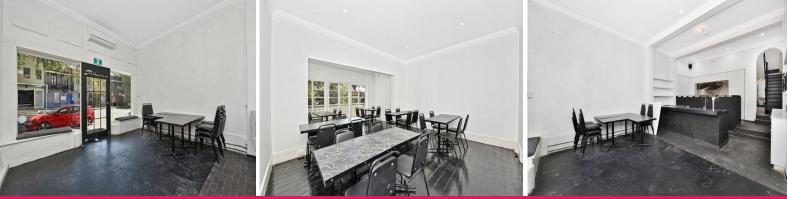

- Freestanding terrace with building area of 140sqm (approx.) over 2 levels and E1 zoning

- Kitchen area, access to grease trap, exhaust plus amenities, large balcony and rear courtyard

- Suit office/cafe/restaurant, rear access for deliveries and storage
- Offered for lease/for sale, inspect by prior appointment