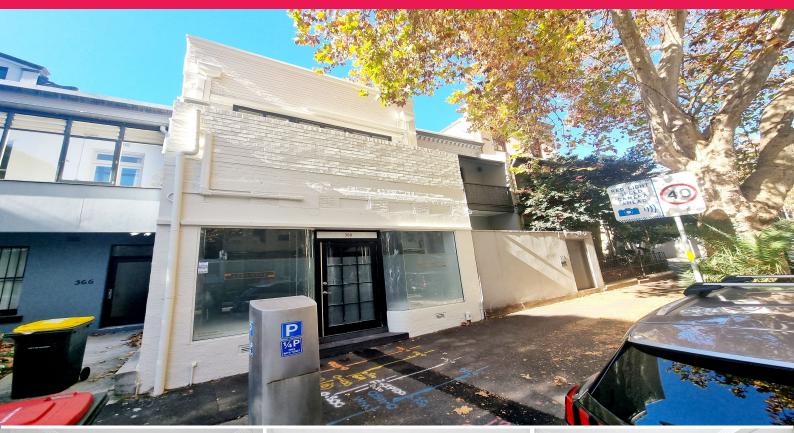

## Whole/368 Crown Street

368 Crown Street is located on the Eastern side of Crown Street between Campbell Street and Jesmond Street. The building has a long history as a Food and Beverage destination, previously known as the home of the original Maltese Cafe.

- Freestanding terrace with building area of 140sqm (approx.) over 2 levels and E1 zoning

- Kitchen area, access to grease trap, exhaust plus amenities, large balcony and rear courtyard

- Suit office/cafe/restaurant, rear access for deliveries and storage
- Offered for lease/for sale, inspect by prior appointment