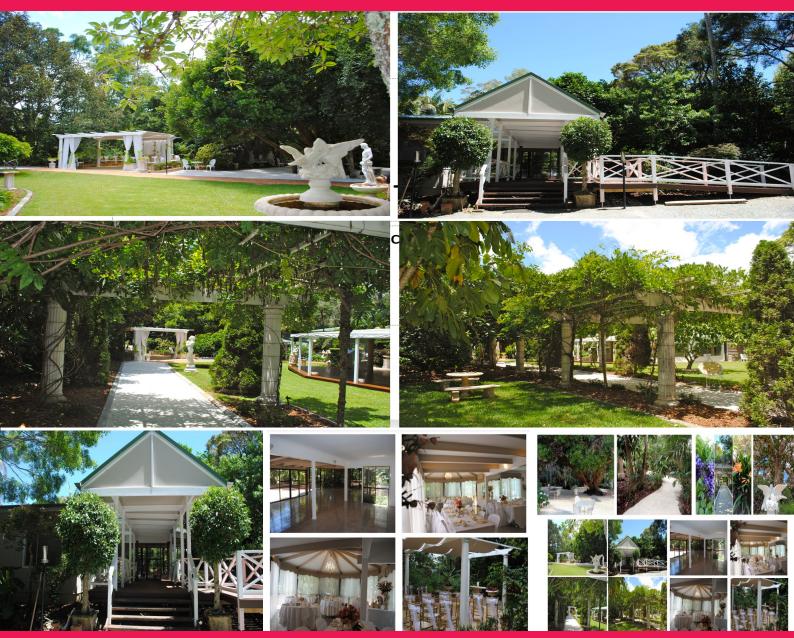

## **Enchanting Commercial Haven: Fully Functional Restaurant and Event Venue Amidst**

Phone enquiries - please quote property ID 33599.

Endless Opportunities on this commercial Haven - from operating an enchanting Restaurant, offering unforgettable bespoke Weddings or conducting tranquil Health & Deling workshops.......

Nestled within the serene backdrop of Tamborine Mountain and sprawling across a 4047m2 allotment, this distinguished property presents a unique commercial opp

Leisure FOR SALE Expressions of Interest

1sqm noagentbusiness