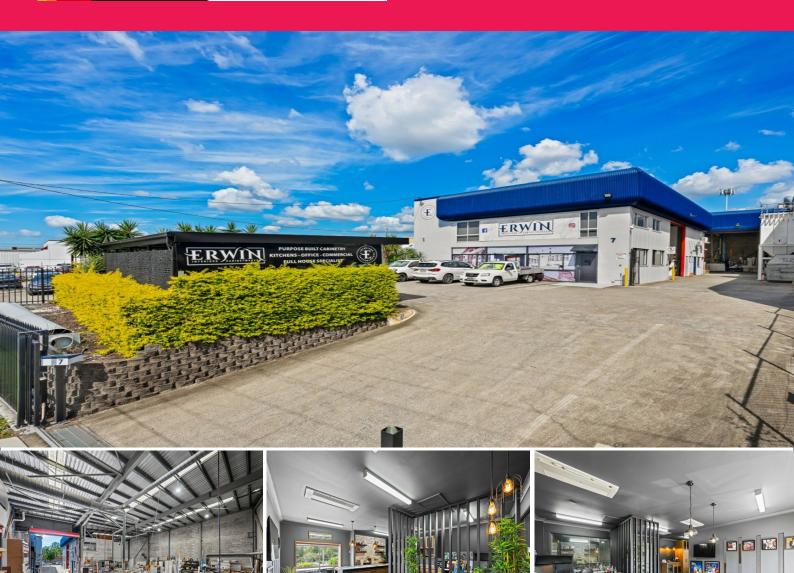

## LJ Hooker Commercial

7 Dulwich Street, Loganholme QLD 4129

## Freestanding Industrial Property 711sqm On 1,144sqm Land

- \* Solid besser brick construction high clearance warehouse/factory direct access to two large roller doors
- \* Medium Impact Zoning (long way from houses)
- \* Large amount of 3 phase power and air lines throughout
- \* High quality offices with exceptional fit out with impressive foyer
- \* Large fully equipped boardroom, fully networked, fibre optic
- \* Premium air conditioning, individual office space temperature control
- $^{\star}$  In between Brisbane and Gold Coast only 1 minute to Logan Motorway and Pacific Highway

PRICE: Contact Exclusive Agent Bruce Webster 0408 551 858

BUILDING AREA: 711 sqm LAND AREA: 1,144 sqm Industrial

FOR LEASE

Contact Exclusive Agent Bruce Webster

711sqm