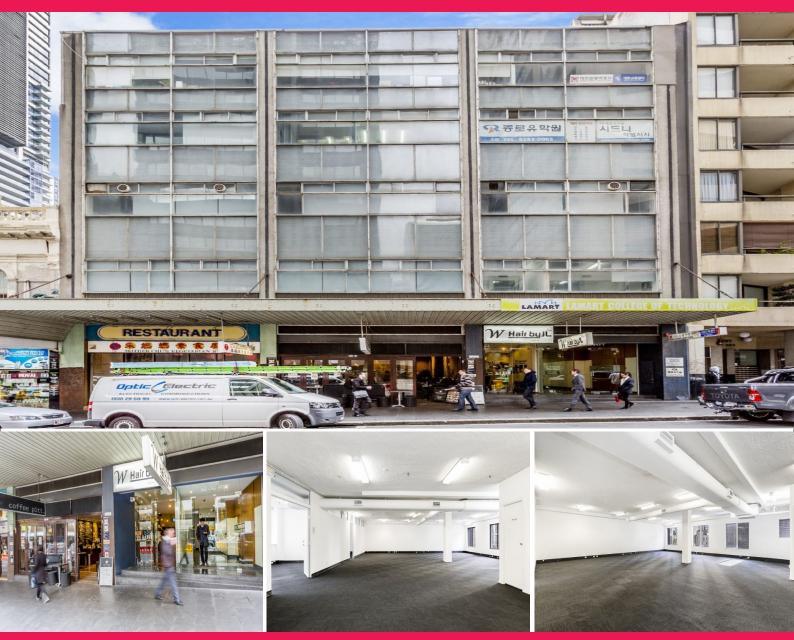

## Level 4/363 Pitt Street, Sydney NSW 2000

## Office/Retail Opportunity in Town Hall Location

363 Pitt Street is situated between Liverpool and Bathurst Streets. The property is close to Town Hall and Museum Stations.

Level 4

- \* Whole Floor
- \* Fitted out with 1 office, 2 large board rooms, open plan, kitchen and male and female toilets.
- \* Excellent natural light on 2 sides

For more information or to inspect this property, feel free to give Deans Property a call today!

Offices
FOR LEASE
Contact Agent
297.7sqm