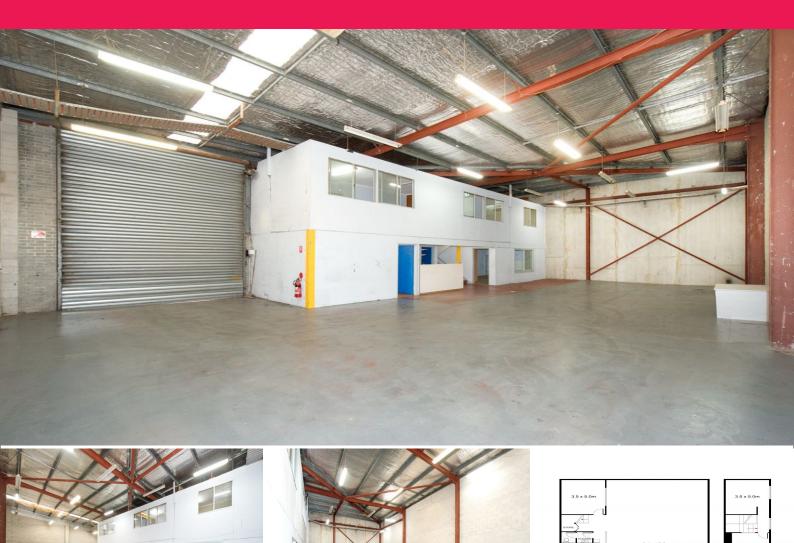

## **High Clearance Warehouse with Mezzanine Office Space**

This high clearance warehouse provides immediate access to Canal Road and Princess Highway, Sydney Airport and Port Botany. Highly functional and perfectly suited for tradesmen or storage.

- ? 270sqm approx comprising of ground floor warehouse & amenities plus
- a 56sqm approx mezzanine office
- ? Container height roller shutter
- ? High clearance, clear span warehouse
- ? 4 car spaces

Date available: 1 August 2024