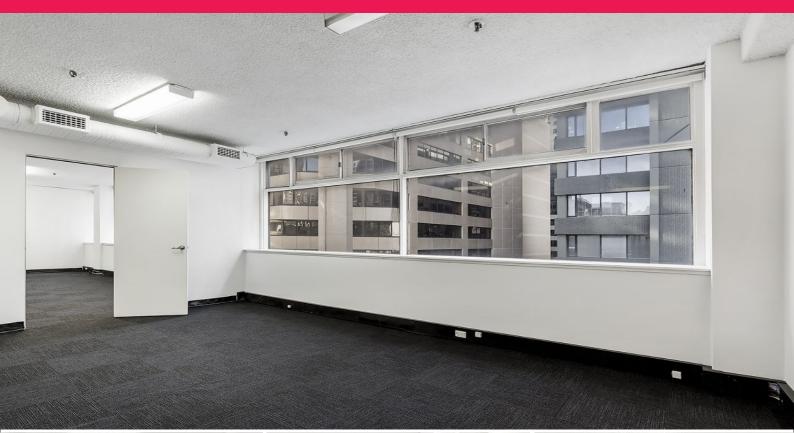

## **Office/Retail Opportunity in Town Hall Location**

363 Pitt Street is situated between Liverpool and Bathurst Streets. The property is close to Town Hall and Museum Stations.

Lower ground floor

- \* Open plan space
- \* Dual access via lift and rear lane stairs
- \* Male and female amenities
- \* Suits various uses
- \* Large incentives provided
- \* Flexible lease terms