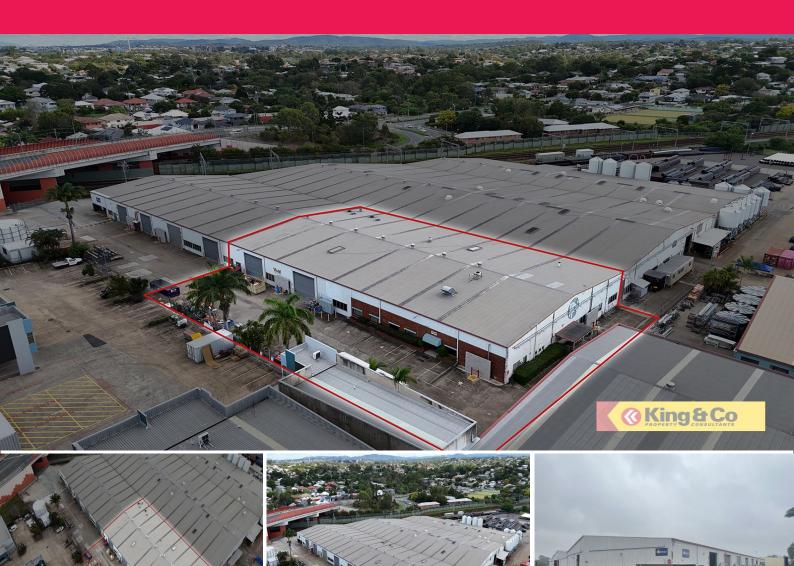

## Key Features:

- 2,163sqm\* clear-span high-bay warehouse
- Flexible office component
- Access via 2 container height roller doors
- Large hardstand offering

Well-appointed 2,463sqm office/warehouse facility in the heart of Geebung industrial precinct. This tenancy incorporates 300sqm of office and comes equipped with ample power supply and onsite parking. This tenancy is accessible via multiple 6m high roller doors and includes a container set down area. Located in Geebung, the property provides ease of access to the Port of Brisbane,