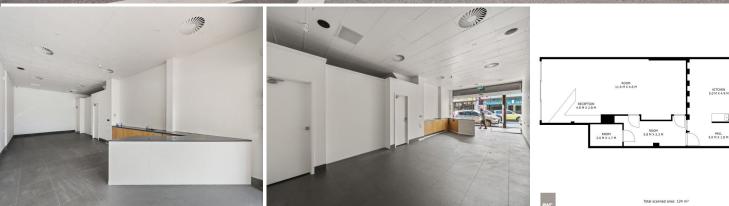

## **Oakleigh Retail Gem in Bustling Location!**

Located in the heart of one of Melbourne's amenity rich restaurant & caf? precincts, this opportunity is worth considering.

- ? Total building area | 124m2\*
- ? Unbeatable location on busy Portman Street
- ? Abundance of Walking Traffic
- ? Suitable for cafe / restaurant / bar / hospitality (STCA)
- ? Grease Trap, 3 phase power
- ? R.O.W rear access
- ? Oakleigh Station seconds away
- ? Alarm system & automatic doors
- ? Available Immediately!