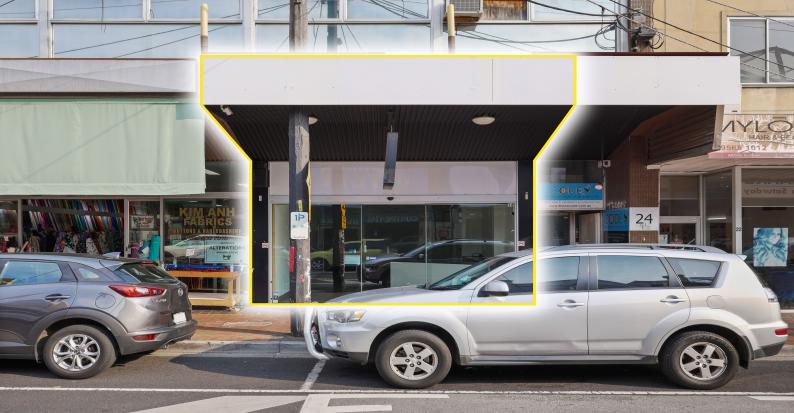

## 26 Portman Street, Oakleigh VIC 3166

## **Oakleigh Retail Gem in Bustling Location!**

Located in the heart of one of Melbourne's amenity rich restaurant & caf? precincts, this opportunity is worth considering.

- ? Total building area | 124m2\*
- ? Unbeatable location on busy Portman Street
- ? Abundance of Walking Traffic
- ? Suitable for cafe / restaurant / bar / hospitality (STCA)
- ? Grease Trap, 3 phase power
- ? R.O.W rear access
- ? Oakleigh Station seconds away
- ? Alarm system & automatic doors
- ? Available Immediately!