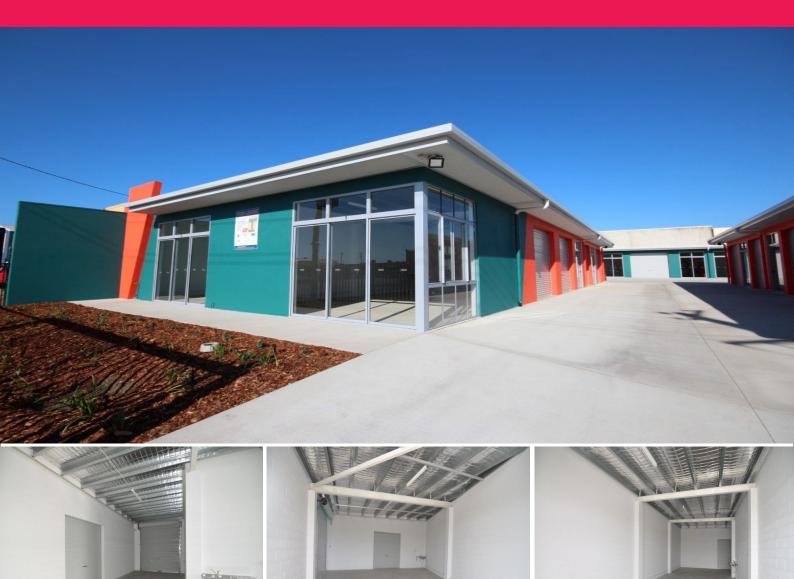

## 2/37 Civil Road, Garbutt QLD 4814

## **Near New Warehouse/Office Unit**

Available for lease in July 2024 is this 95sqm tenancy located in the Apex Business Warehouse Complex

- ? Glass shopfront fronting Civil Road
- ? Open plan air-conditioned warehouse
- ? L-shaped tenancy with roller door access
- ? Kitchentte
- ? Full insultation
- ? Shared on-site amenities