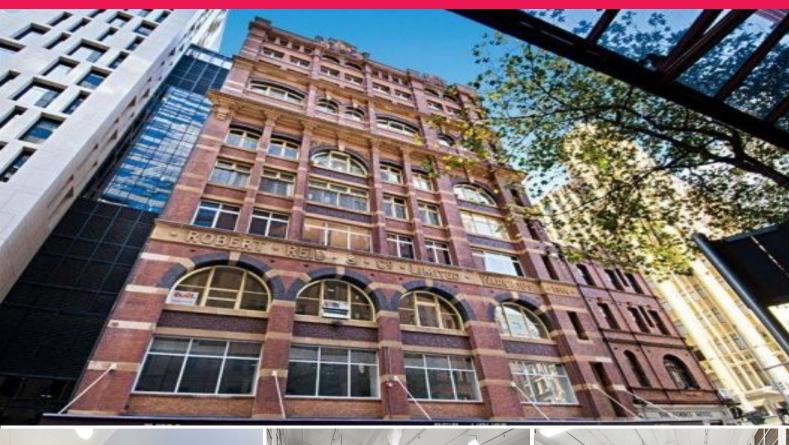

## 3/69 - 75 King Street

Reid House is a former warehouse building (circa. 1906) with historic listing located between George Street and York Street, adjacent to the Apple flagship store.

- Mainly open plan suite located at the rear of Level 3
- Separate main office/meeting room or storage space
- Recently upgraded main lobby, excellent location between Town Hall and Wynyard
- On floor amenities including kitchenette, priced to lease