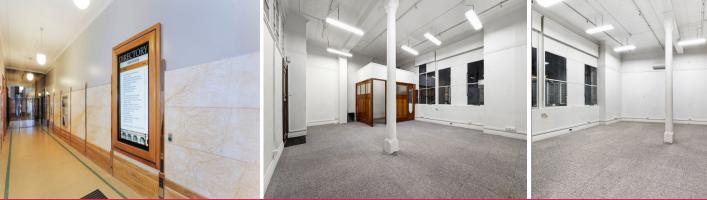

## 3/69 - 75 King Street

Reid House is a former warehouse building (circa. 1906) with historic listing located between George Street and York Street, adjacent to the Apple flagship store.

- Mainly open plan suite located at the rear of Level 3
- Separate main office/meeting room or storage space
- Recently upgraded main lobby, excellent location between Town Hall and Wynyard
- On floor amenities including kitchenette, priced to lease

Offices FOR LEASE \$550 psm pa

51sqm