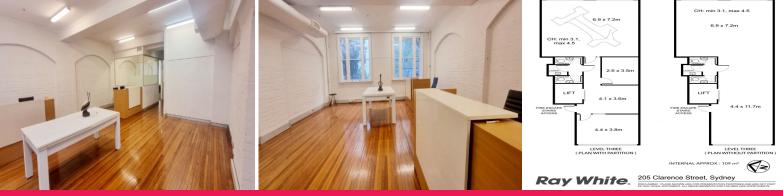

## 1/205 Clarence Street

205 Clarence Street is a 5 storey building with historic listing, located close to QVB and Grace Hotel with entry via a cobblestone lane way from rear of 348 Kent Street.

- Creative whole floor 98sqm (approx.) located in small bar precinct
- Partly fitted and furnished office space
- Timber floors, high ceilings & natural light on 2 sides

- Opening windows, own amenities, Intercom access, inspect by prior appointment

Offices FOR LEASE \$670 psm pa Neg. 98sqm