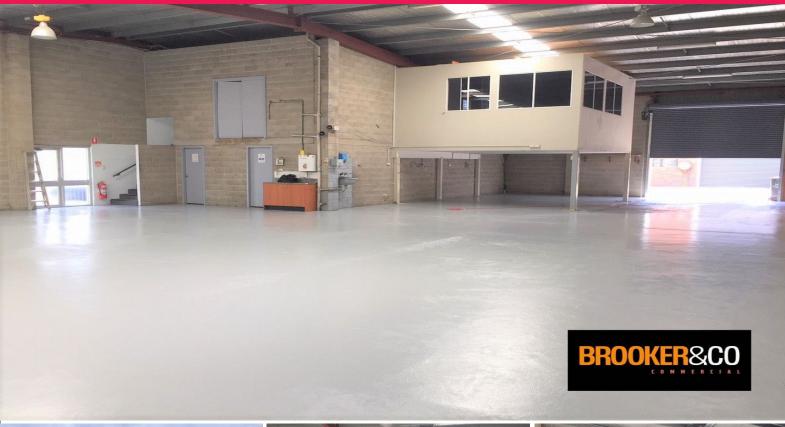

## **Front Unit - Secure Complex**

Garema Circuit, Kingsgrove, is excellently located along the M5 corridor with unsurpassed access to the new WestConnex development via King Georges Road which makes the already close Port Botany & the CBD of Sydney even more accessible. Set within the popular industrial precinct of Garema Circuit, Kingsgrove, this warehouse offers many businesses an excellent opportunity to secure a position in this tightly held region.

Property features:

- Warehouse 325 m2 approx
- Mezzanine office 87 m2 approx.
- 4 allocated car spaces on-site
- Motorised roller shutter
- 5,000+ m2 council car park opposite
- Excellent access visu

Industrial FOR LEASE Contact Agent 412sqm