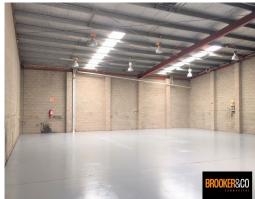

## **Front Unit - Secure Complex**

Garema Circuit, Kingsgrove, is excellently located along the M5 corridor with unsurpassed access to the new WestConnex development via King Georges Road which makes the already close Port Botany & the CBD of Sydney even more accessible. Set within the popular industrial precinct of Garema Circuit, Kingsgrove, this warehouse offers many businesses an excellent opportunity to secure a position in this tightly held region.

Property features:

- Warehouse 325 m2 approx
- Mezzanine office 87 m2 approx.
- 4 allocated car spaces on-site
- Motorised roller shutter
- 5,000+ m2 council car park opposite
- Excellent access visu

Industrial FOR LEASE Contact Agent 412sqm