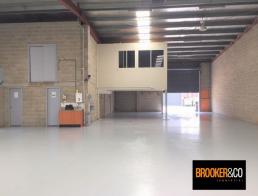

## **Front Unit - Secure Complex**

Garema Circuit, Kingsgrove, is excellently located along the M5 corridor with unsurpassed access to the new WestConnex development via King Georges Road which makes the already close Port Botany & the CBD of Sydney even more accessible. Set within the popular industrial precinct of Garema Circuit, Kingsgrove, this warehouse offers many businesses an excellent opportunity to secure a position in this tightly held region.

Property features:

- Warehouse 325 m2 approx
- Mezzanine office 87 m2 approx.
- 4 allocated car spaces on-site
- Motorised roller shutter
- 5,000+ m2 council car park opposite
- Excellent access visu

Industrial FOR LEASE Contact Agent 412sqm