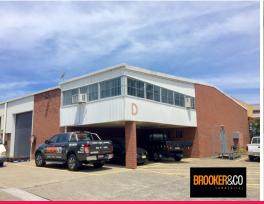

## **Front Unit - Secure Complex**

Garema Circuit, Kingsgrove, is excellently located along the M5 corridor with unsurpassed access to the new WestConnex development via King Georges Road which makes the already close Port Botany & the CBD of Sydney even more accessible. Set within the popular industrial precinct of Garema Circuit, Kingsgrove, this warehouse offers many businesses an excellent opportunity to secure a position in this tightly held region.

Property features:

- Warehouse 325 m2 approx
- Mezzanine office 87 m2 approx.
- 4 allocated car spaces on-site
- Motorised roller shutter
- 5,000+ m2 council car park opposite
- Excellent access visu

Industrial FOR LEASE Contact Agent 412sqm