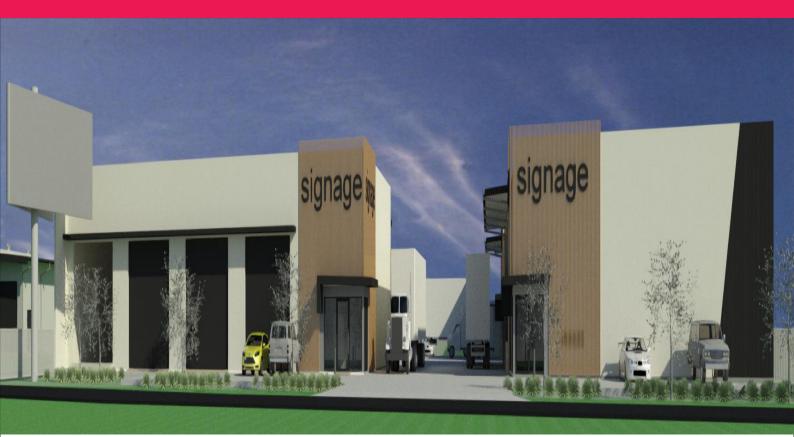

## **Brand New Industrial Complex Fronting Bruce Highway**

Get in fast to secure your spot in this new development site, due for completion in December 2024.

Located on the Northern side of Townsville, this high-profile site has approximately 35,000 cars passing daily.

Features include:

- ? 3 x tilt panel, high clearance warehouses
- ? Office, crib room and amenities included to a white shell standard
- ? 5,316 sqm shared site
- ? All-weather hardstand
- ? On-site parking
- ? Access via Woolcock S