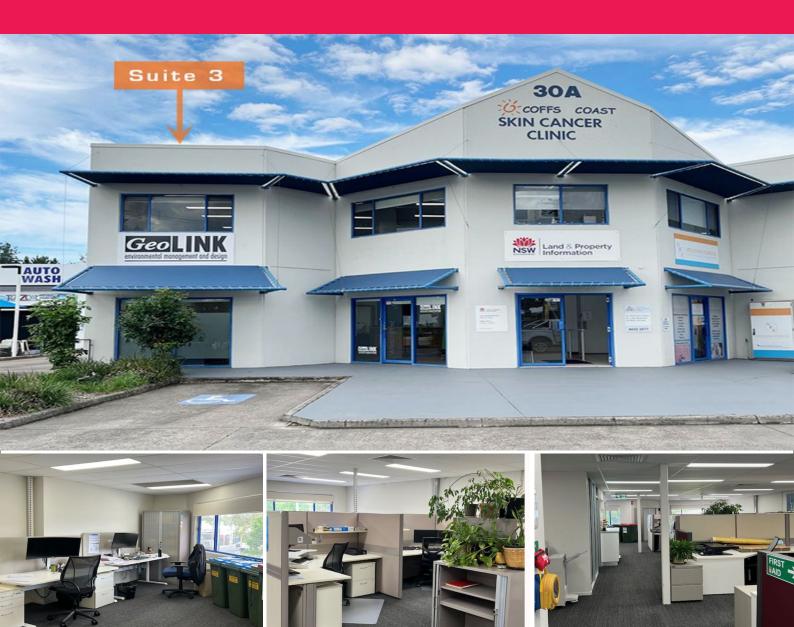

Suite 3/30a Orlando Street, Coffs Harbour NSW 2450

## MODERN OFFICE SPACE OVERLOOKING PARKLAND

Suite 3 is located in the popular Jetty precinct within close proximity to cafes, shops and harbour foreshores.

Key features include;

- Approx. 160sqm
- First Floor office space located in 'Cruickshank Centre'
- Lift and stair access
- $5\ x$  designated vehicle spaces at the rear
- Ample on-site and street parking
- Existing fitout
- Huge vehicular access and signage exposure