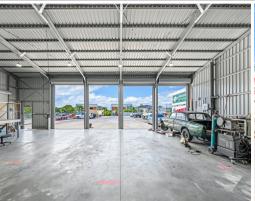

## **NEW 3 Year Lease Until 7/01/27 Industrial Investment**

- \* Rental return of \$99,000 p.a. Nett
- \* Annual increases of 3% or CPI (whichever is greater)
- \* Solid Tenant in both Sydney & Newcastle as well
- \* Electric solid entry gate to raised large concrete laydown/hardstand area
- \* 282sqm building on 1,518sqm land
- $^{\star}$  4 Electric roller door bays (each 3m wide x 4.3m high) plus 2 side awning areas plus 1 side roller doors
- \* 3 Phase power plus 5.5 kw of solar & NBN
- \* Small office and kitchen
- \* Shower & 2 separate toilets
- \* Growth area, located in Logan City Council