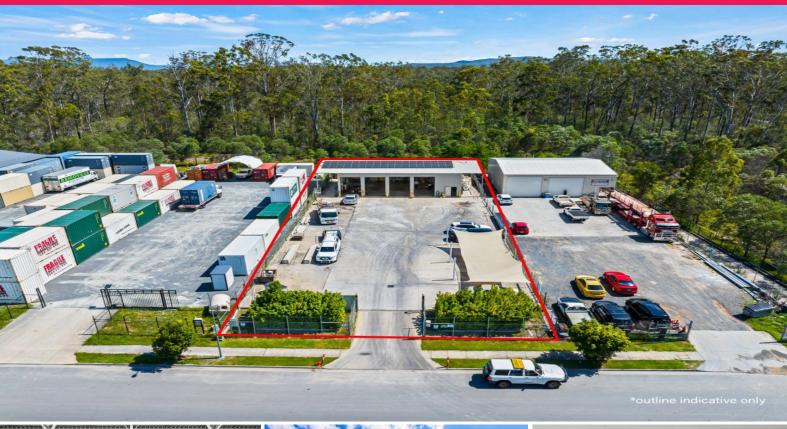

## **NEW 3 Year Lease Until 7/01/27 Industrial Investment**

- \* Rental return of \$99,000 p.a. Nett
- \* Annual increases of 3% or CPI (whichever is greater)
- \* Solid Tenant in both Sydney & Newcastle as well
- \* Electric solid entry gate to raised large concrete laydown/hardstand area
- \* 282sqm building on 1,518sqm land
- $^{\star}$  4 Electric roller door bays (each 3m wide x 4.3m high) plus 2 side awning areas plus 1 side roller doors
- \* 3 Phase power plus 5.5 kw of solar & NBN
- \* Small office and kitchen
- \* Shower & 2 separate toilets
- \* Growth area, located in Logan City Council

AVAILABLE SPACE: 282 sqm

Industrial

FOR SALE

Contact Exclusive Agent Bruce Webster 282sqm