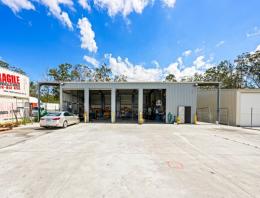

## **NEW 3 Year Lease Until 7/01/27 Industrial Investment**

- \* Rental return of \$99,000 p.a. Nett
- \* Annual increases of 3% or CPI (whichever is greater)
- \* Solid Tenant in both Sydney & Newcastle as well
- \* Electric solid entry gate to raised large concrete laydown/hardstand area
- \* 282sqm building on 1,518sqm land
- $^{\star}$  4 Electric roller door bays (each 3m wide x 4.3m high) plus 2 side awning areas plus 1 side roller doors
- \* 3 Phase power plus 5.5 kw of solar & NBN
- \* Small office and kitchen
- \* Shower & 2 separate toilets
- \* Growth area, located in Logan City Council