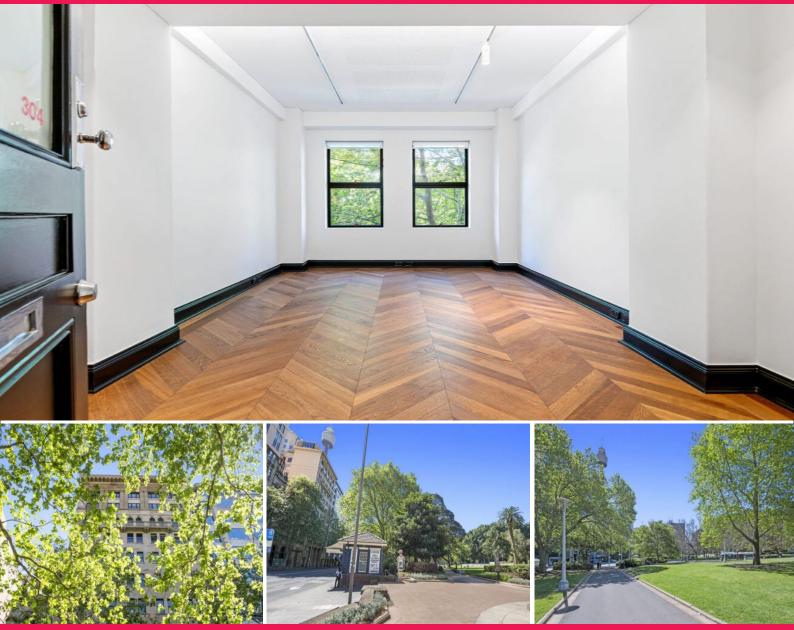

## **Beautiful Historic St James Trust Building**

St James Trust Building is a beautifully restored heritage listed building (built in 1924), conveniently located across from Hyde Park and currently offering lease terms from 6 months.

Amenities include onsite Management Office, Business Centre Services available (telephone answering, typing, photocopying, scanning, couriers etc.) and bookable boardroom.

Offices FOR LEASE \$5,466.63 Per Month + GST 46.79sqm