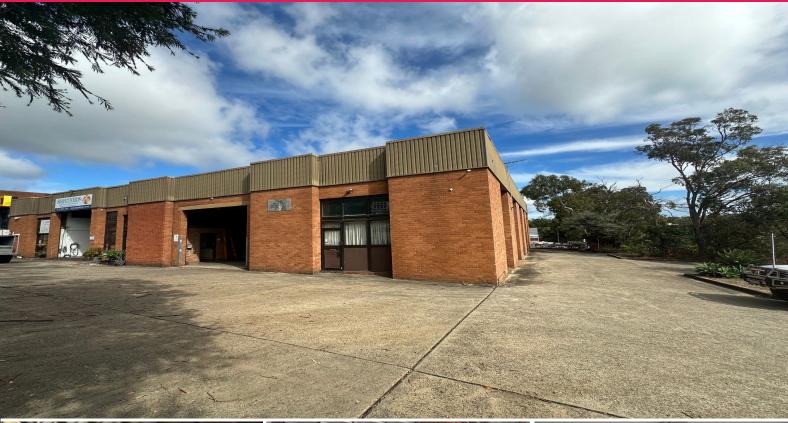

## LARGE WAREHOUSE + PARKING!

Gunning Real Estate is pleased to present, this large warehouse with parking. The property is fully self contained and comes complete with office space, toilet and kitchenette facilities.

## **KEY FEATURES**

- Internal area: 590sqm\*
- Nine (9) allocated car spaces
- 3 phase power
- Roller door height: 3.6m\*
- Roller door width: 4.2m\*
- Maximum internal height: 5.7m\*
- Zone: E4: General Industrial

Industrial FOR LEASE Contact Agent

590sqm