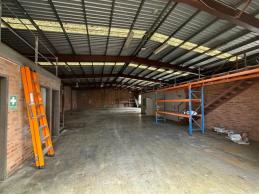

## LARGE WAREHOUSE + PARKING!

Gunning Real Estate is pleased to present, this large warehouse with parking. The property is fully self contained and comes complete with office space, toilet and kitchenette facilities.

## **KEY FEATURES**

- Internal area: 590sqm\*
- Nine (9) allocated car spaces
- 3 phase power
- Roller door height: 3.6m\*
- Roller door width: 4.2m\*
- Maximum internal height: 5.7m\*
- Zone: E4: General Industrial