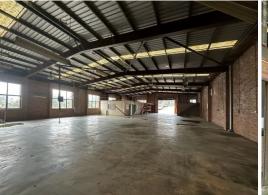

## LARGE WAREHOUSE + PARKING!

Gunning Real Estate is pleased to present, this large warehouse with parking. The property is fully self contained and comes complete with office space, toilet and kitchenette facilities.

## **KEY FEATURES**

- Internal area: 590sqm\*
- Nine (9) allocated car spaces
- 3 phase power
- Roller door height: 3.6m\*
- Roller door width: 4.2m\*
- Maximum internal height: 5.7m\*
- Zone: E4: General Industrial