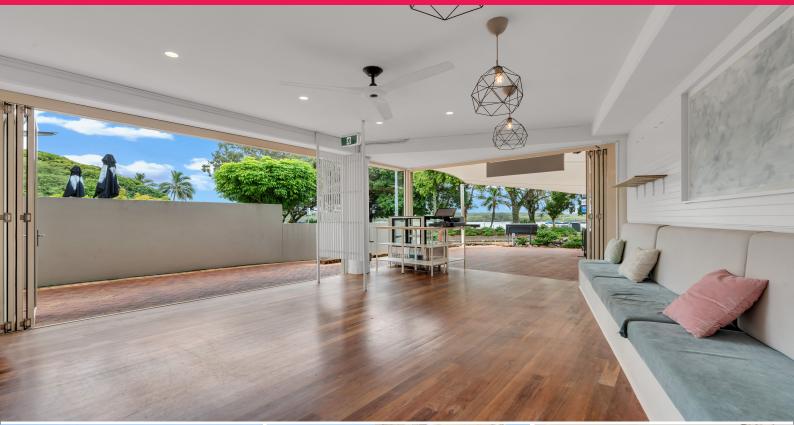

## PROPERTY FEATURES

- ? 102m?\* restaurant plus 30m?\* outdoor exclusive use area
- ? Grease trap and exhaust canopy plus various cooking equipment, fridge/freezers all included
- ? Existing fitout provides kitchen at rear of tenancy, bar/coffee/juice prep area and open plan dining room
- ? North facing dining and outdoor area overlooks picturesque Noosa Riverfront
- ? One allocated car park
- ? Available for lease