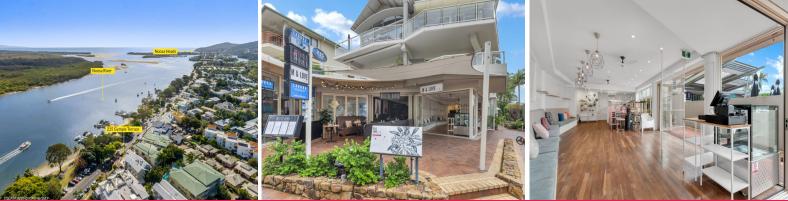

## PROPERTY FEATURES

- ? 102m?\* restaurant plus 30m?\* outdoor exclusive use area
- ? Grease trap and exhaust canopy plus various cooking equipment, fridge/freezers all included
- ? Existing fitout provides kitchen at rear of tenancy, bar/coffee/juice prep area and open plan dining room
- ? North facing dining and outdoor area overlooks picturesque Noosa Riverfront
- ? One allocated car park
- ? Available for lease