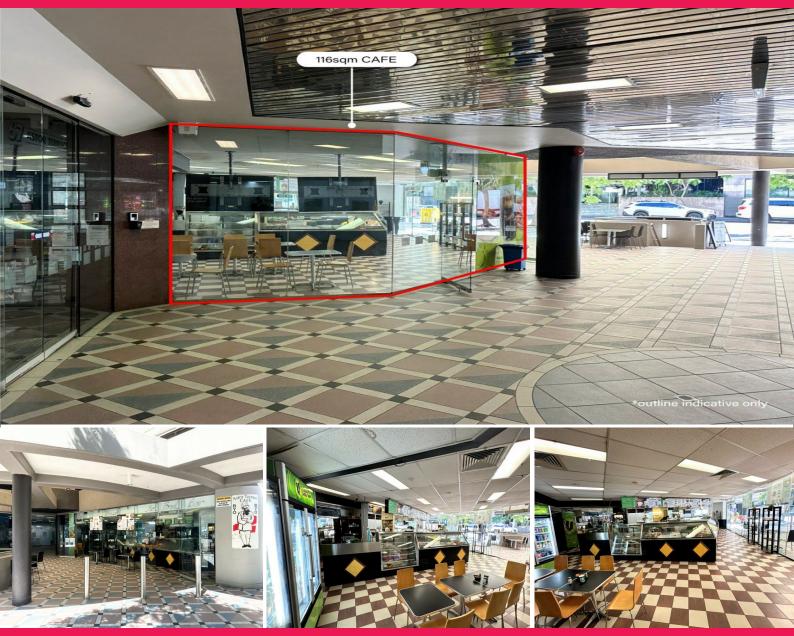

## 116sqm Cafe Tenancy In The Heart Of Spring Hill - Walk To Central Station

- \* Well known long established cafe tenancy
- \* Prominent location at main entrance to building
- \* Large customer base onsite & from surrounding office buildings
- \* Ample Indoor and outdoor dining space
- \* Expansive glass shop front offering high visibility
- \* Fully fitted out and ready for the right operator to jump in
- \* Hot & cold display cabinets with large servery
- \* Commercial cooking equipment & rangehood
- \* Spacious kitchen with walk in cold room
- \* Large store room out back

LEASE RATE: Contact Dav

Retail

FOR LEASE

Contact David Kratochvil

116sqm