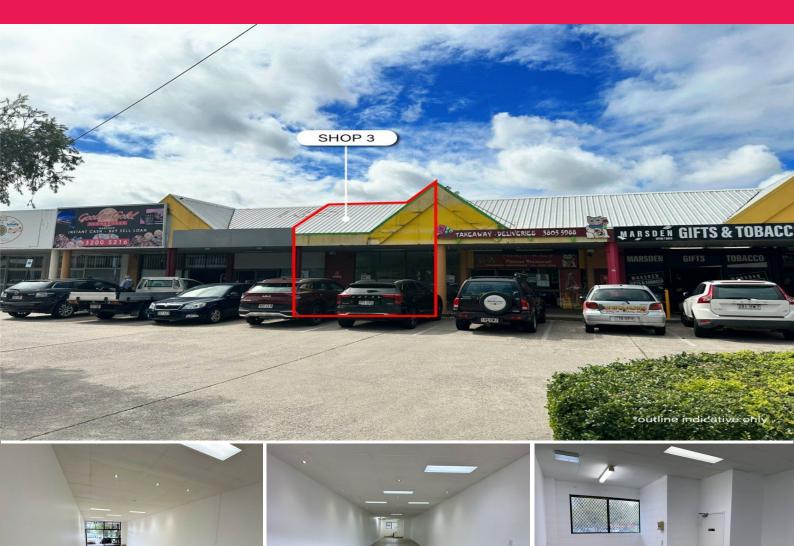

## 3/19 Barklya Place, Marsden QLD 4132

## 120sqm Retail, Medical Or Office Space

- \* Open plan layout customise to suit your business
- \* Large glass frontage great exposure
- \* Small kitchenette, male, female toilets at rear
- \* Busy complex with a good mix of tenants
- \* Convenient location with major retailers nearby
- \* Over 90x shared carparking spaces in complex
- \* Competitive rental price which includes outgoings

LEASE RATE: \$30,000 Gross p.a. + GST AVAILABLE SPACE: 120 sqm