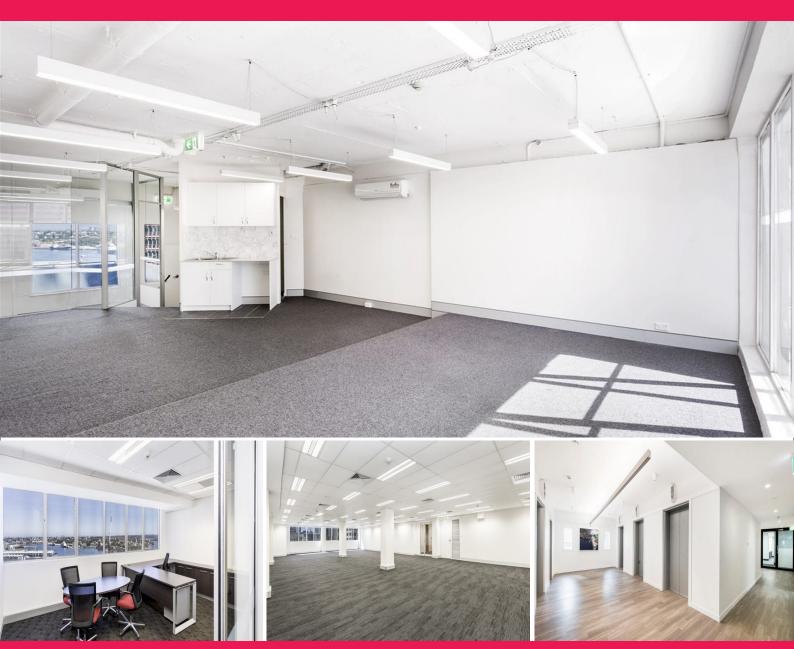

## AMAZING VALUE OFFICE SPACE WITH FIT-OUTS & VIEWS - RENTS FROM ONLY \$495 PSM PA

Situated in a highly convenient location just a short stroll to Wynyard Station, Barangaroo and the centre of the city's financial & business district, 189 Kent offers excellent rental value.

Encompassing fifteen levels of commercial and retail space, the ground floor and street level houses retail tenants such as a building Cafe, Hairdresser, Convenience Store and Pharmacy to name a few. Above the ground floor are fifteen levels of modern office accommodation.

The flexible floor plates can be leased as part or whole floors depending on the tenant's requirements. Many of the suites are already subdivided with fit-outs in place and therefore the building caters

Offices FOR LEASE \$495 PSM PA GROSS + GST 495.5sqm